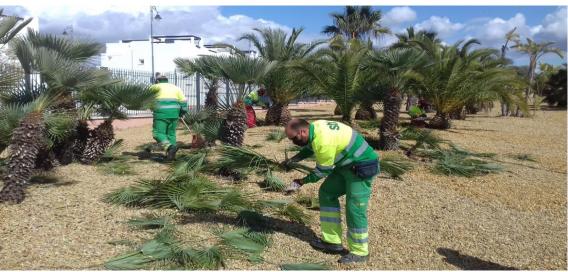

## **SUMMARY**

During the past week the lawn mowing has been carried out in Jardines 8,9,10,11,12,13,13 prima, Inner Roads, Outer Roads and Outer Landscapes.

At the same time, the palm tree pruning works in the exterior landscaping have been completed and the phytosanitary treatments have continued..