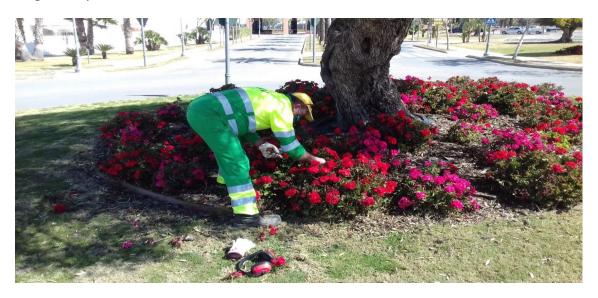

In addition, the maintenance of the municipal park, the pruning of geraniaos, the ordinary maintenance of swimming pools, the revision and repair of breakdowns of the irrigation system and other incidents have been carried out..