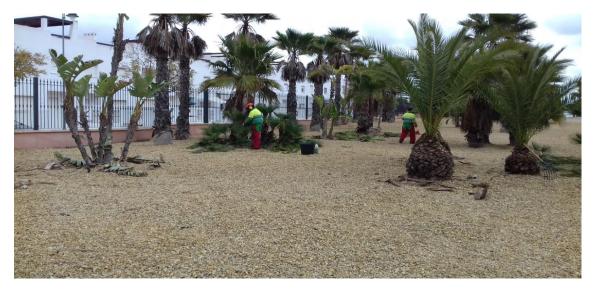

## **SUMMARY**

During the past week the lawn mowing has been carried out in Jardines 8,9,10,11,12,13,13 prima, Inner Roads, Outer Roads and Outer Landscapes.

At the same time, the palm tree pruning works in the exterior landscaping have been completed and the phytosanitary treatments have continued..