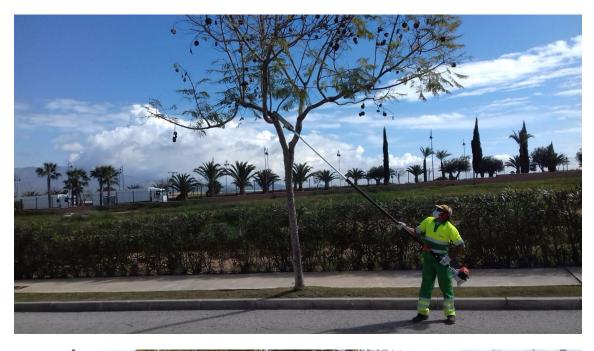

Also routine pools maintenance has also been carried out, reviews of the irrigation system have been carried out and pruning of geraniums has been carried out.

In addition, the palm trees pruning and review in Naranjos inner road has been carried out, as well as the tree pruning and review (Jacarandas) in the secondary road of Naranjos 1, 2, 3, 4, 5 and 6.