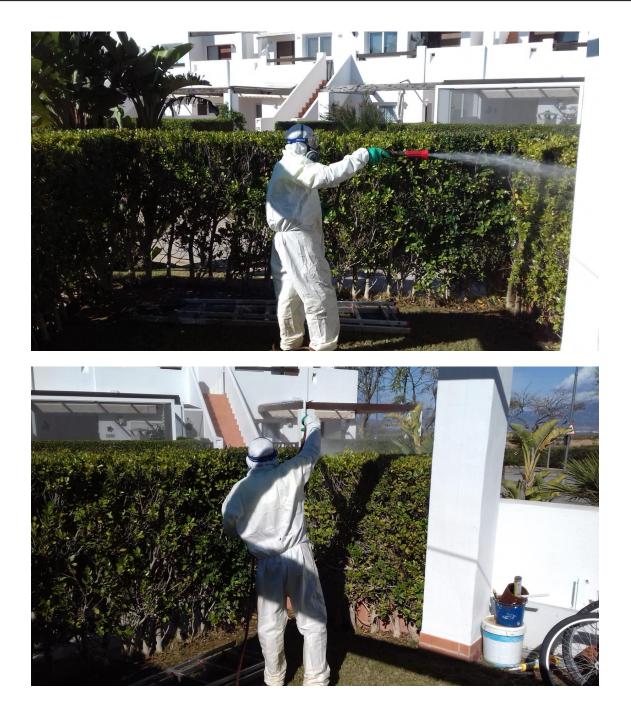

### EXTRAS

This week, as extra work, the new regulations signage installation in the pools has been completed.

From STV Gestión we have joined the fight against COVID-19 by carrying out disinfection treatments in the playground located in the Municipal Park, in the mailbox areas of La Isla, Jardines and Naranjos, in the Playgrounds in Jardines, Naranjos and La Isla, as well as in the fitness machines and tables on La Isla.