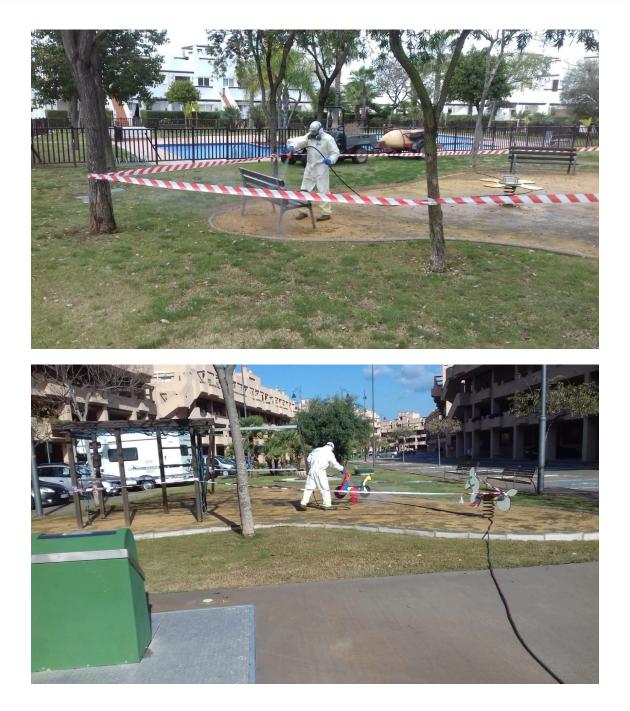

### EXTRAS

This week, as extra work, the new regulations signage installation in the pools has been completed.

From STV Gestión we have joined the fight against COVID-19 by carrying out disinfection treatments in the playground located in the Municipal Park, in the mailbox areas of La Isla, Jardines and Naranjos, in the Playgrounds in Jardines, Naranjos and La Isla, as well as in the fitness machines and tables on La Isla.