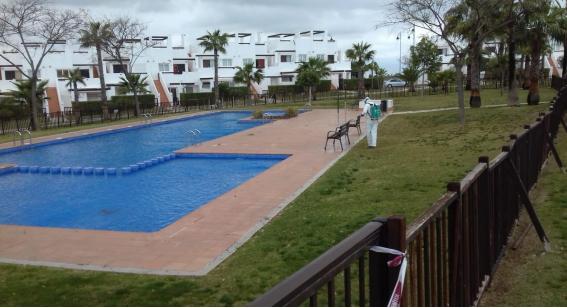

Also routine pools maintenance has also been carried out, reviews of the irrigation system have been carried out and pruning of geraniums has been carried out.

In addition, the palm trees pruning and review in Naranjos inner road has been carried out, as well as the tree pruning and review (Jacarandas) in the secondary road of Naranjos 1, 2, 3, 4, 5 and 6.