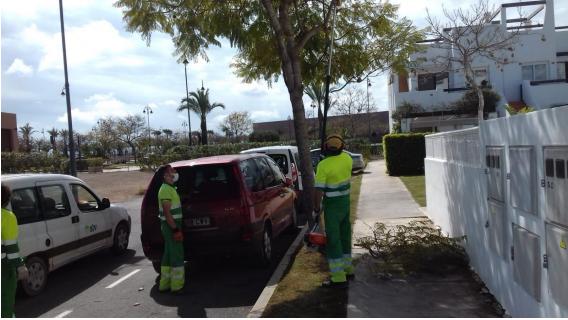

### SUMMARY

During this week, lawn mowing has been carried out in Naranjos 1, 2, 3, 4, 5, 6, 7 and 8, as well as in Penthouses pools, in the Al Kassar área, in Jardines inner road, on inner roundabouts and landscapes. In Naranjos 6, 7 and 8 there have been no lawn mowing in the interior patios.

On the other hand, hedge trimming in Jardín 11 has been completed, and in Jardín 13 prime has been almost completed.

This week phytosanitary treatments have been carried out against 'psila' in Jardín 5 hedges and it has begun in Jardín 7.