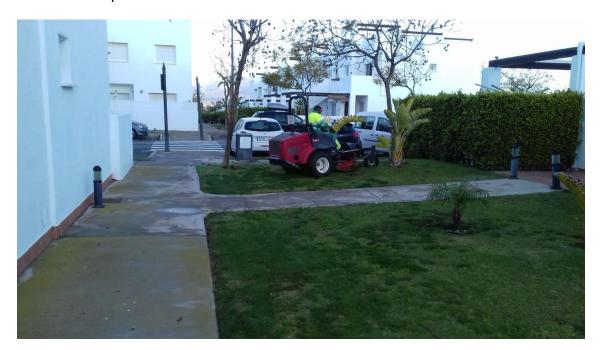

### SUMMARY

During this week, lawn mowing has been carried out in Naranjos 1, 2, 3, 4, 5, 6, 7 and 8, as well as in Penthouses pools, in the Al Kassar área, in Jardines inner road, on inner roundabouts and landscapes. In Naranjos 6, 7 and 8 there have been no lawn mowing in the interior patios.