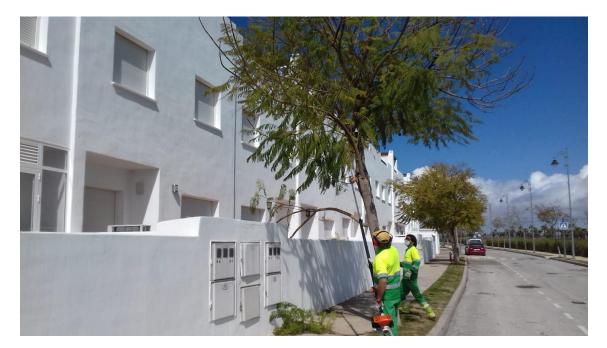

Also routine pools maintenance has also been carried out, reviews of the irrigation system have been carried out and pruning of geraniums has been carried out.

In addition, the palm trees pruning and review in Naranjos inner road has been carried out, as well as the tree pruning and review (Jacarandas) in the secondary road of Naranjos 1, 2, 3, 4, 5 and 6.