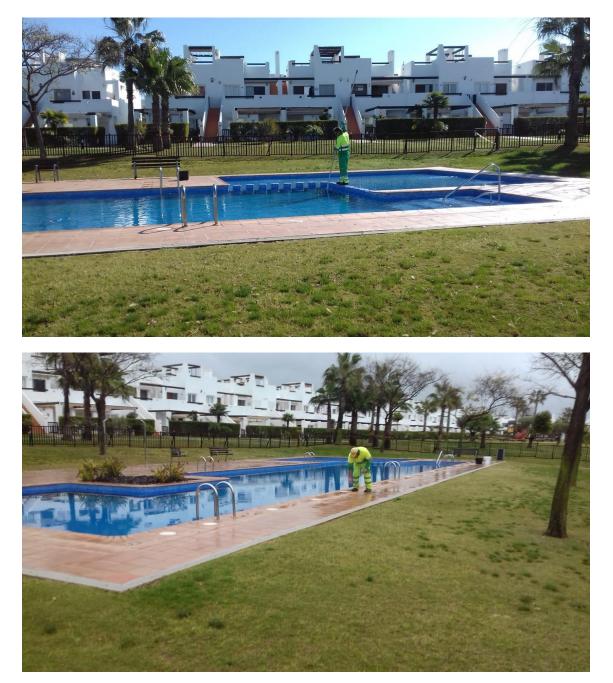

Also routine pools maintenance has also been carried out, reviews of the irrigation system have been carried out and pruning of geraniums has been carried out.

In addition, the palm trees pruning and review in Naranjos inner road has been carried out, as well as the tree pruning and review (Jacarandas) in the secondary road of Naranjos 1, 2, 3, 4, 5 and 6.