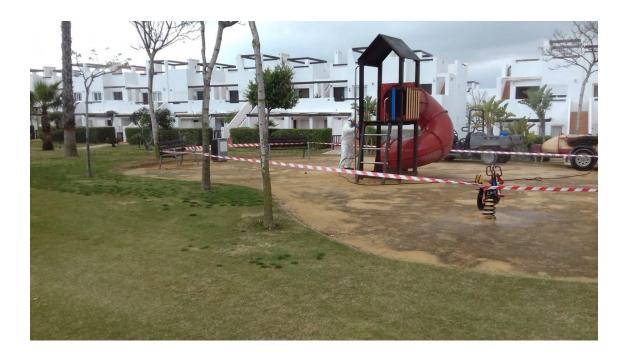

### EXTRAS

This week, as extra work, the new regulations signage installation in the pools has been completed.

From STV Gestión we have joined the fight against COVID-19 by carrying out disinfection treatments in the playground located in the Municipal Park, in the mailbox areas of La Isla, Jardines and Naranjos, in the Playgrounds in Jardines, Naranjos and La Isla, as well as in the fitness machines and tables on La Isla.