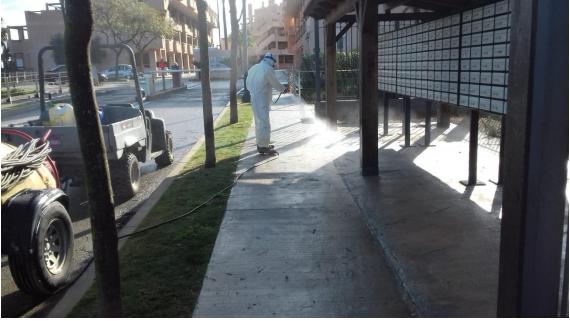

### EXTRAS

This week, as extra work, the new regulations signage installation in the pools has been completed.

From STV Gestión we have joined the fight against COVID-19 by carrying out disinfection treatments in the playground located in the Municipal Park, in the mailbox areas of La Isla, Jardines and Naranjos, in the Playgrounds in Jardines, Naranjos and La Isla, as well as in the fitness machines and tables on La Isla.