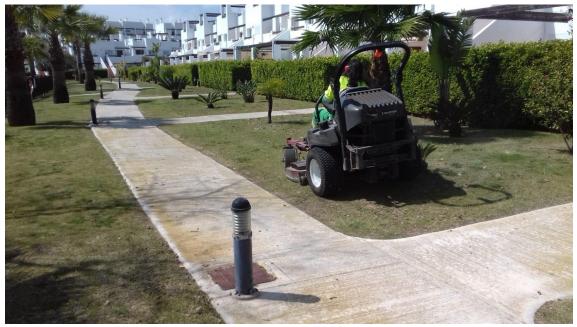

### SUMMARY

During this week, lawn mowing has been carried out in Naranjos 1, 2, 3, 4, 5, 6, 7 and 8, as well as in Penthouses pools, in the Al Kassar área, in Jardines inner road, on inner roundabouts and landscapes. In Naranjos 6, 7 and 8 there have been no lawn mowing in the interior patios.