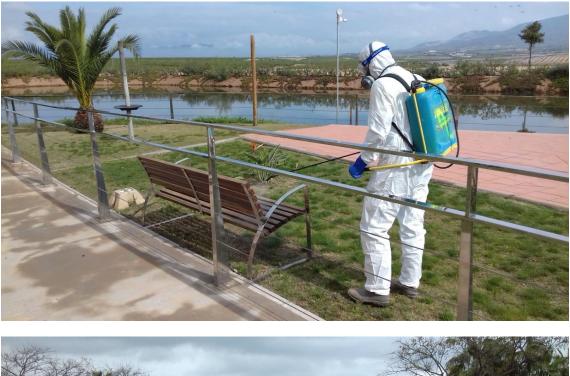

### EXTRAS

This week, as extra work, the new regulations signage installation in the pools has been completed.

From STV Gestión we have joined the fight against COVID-19 by carrying out disinfection treatments in the playground located in the Municipal Park, in the mailbox areas of La Isla, Jardines and Naranjos, in the Playgrounds in Jardines, Naranjos and La Isla, as well as in the fitness machines and tables on La Isla.