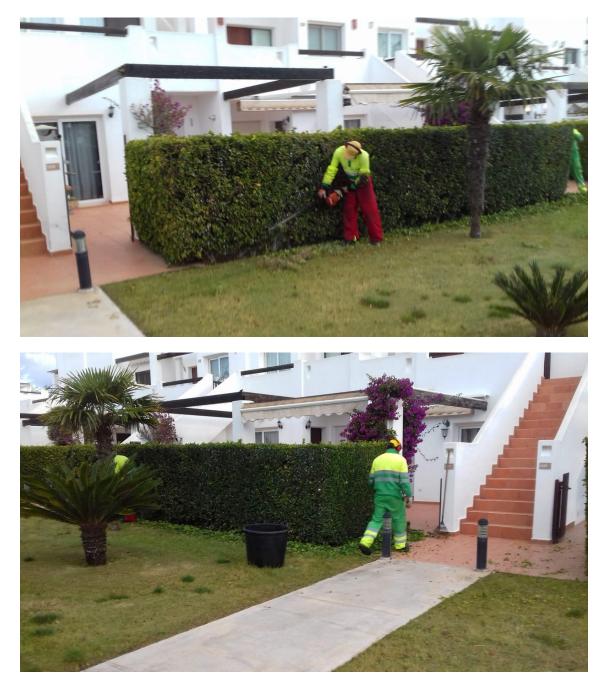

### SUMMARY

During this week, lawn mowing has been carried out in Naranjos 1, 2, 3, 4, 5, 6, 7 and 8, as well as in Penthouses pools, in the Al Kassar área, in Jardines inner road, on inner roundabouts and landscapes. In Naranjos 6, 7 and 8 there have been no lawn mowing in the interior patios.

On the other hand, hedge trimming in Jardín 11 has been completed, and in Jardín 13 prime has been almost completed.

This week phytosanitary treatments have been carried out against 'psila' in Jardín 5 hedges and it has begun in Jardín 7.