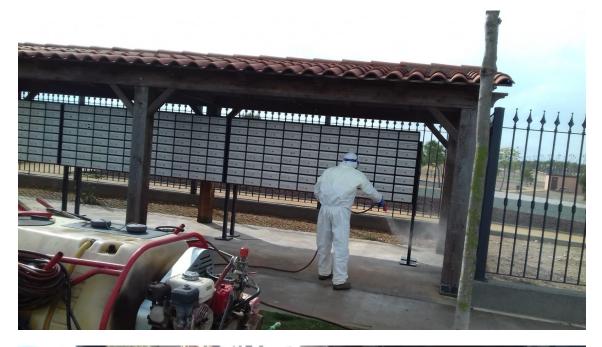

### EXTRAS

This week, as extra work, the new regulations signage installation in the pools has been completed.

From STV Gestión we have joined the fight against COVID-19 by carrying out disinfection treatments in the playground located in the Municipal Park, in the mailbox areas of La Isla, Jardines and Naranjos, in the Playgrounds in Jardines, Naranjos and La Isla, as well as in the fitness machines and tables on La Isla.