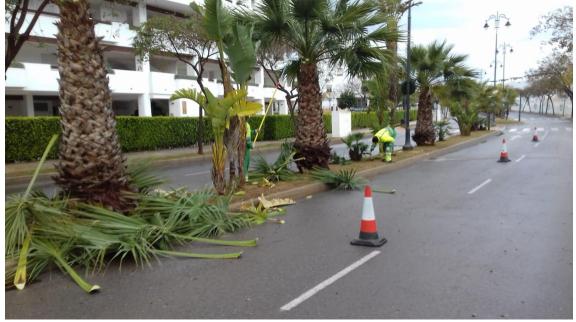

Also routine pools maintenance has also been carried out, reviews of the irrigation system have been carried out and pruning of geraniums has been carried out.

In addition, the palm trees pruning and review in Naranjos inner road has been carried out, as well as the tree pruning and review (Jacarandas) in the secondary road of Naranjos 1, 2, 3, 4, 5 and 6.