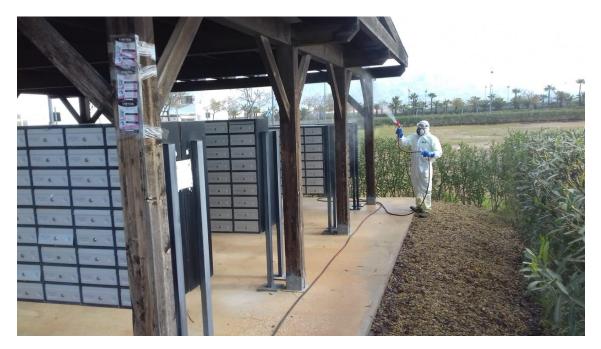

### EXTRAS

This week, as extra work, the new regulations signage installation in the pools has been completed.

From STV Gestión we have joined the fight against COVID-19 by carrying out disinfection treatments in the playground located in the Municipal Park, in the mailbox areas of La Isla, Jardines and Naranjos, in the Playgrounds in Jardines, Naranjos and La Isla, as well as in the fitness machines and tables on La Isla.