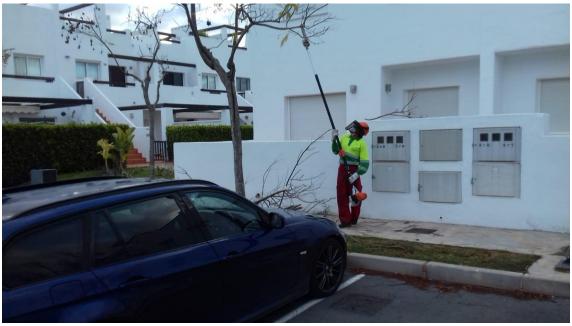

Also routine pools maintenance has also been carried out, reviews of the irrigation system have been carried out and pruning of geraniums has been carried out.

In addition, the palm trees pruning and review in Naranjos inner road has been carried out, as well as the tree pruning and review (Jacarandas) in the secondary road of Naranjos 1, 2, 3, 4, 5 and 6.