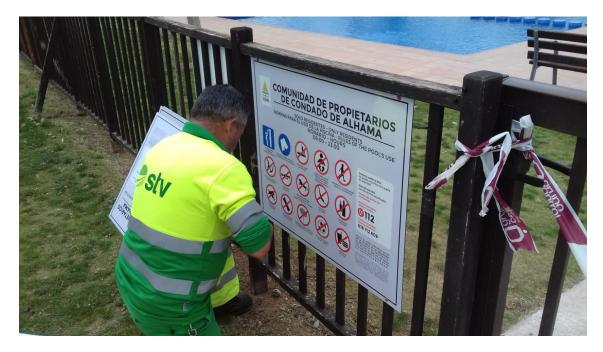

### EXTRAS

This week, as extra work, the new regulations signage installation in the pools has been completed.

From STV Gestión we have joined the fight against COVID-19 by carrying out disinfection treatments in the playground located in the Municipal Park, in the mailbox areas of La Isla, Jardines and Naranjos, in the Playgrounds in Jardines, Naranjos and La Isla, as well as in the fitness machines and tables on La Isla.