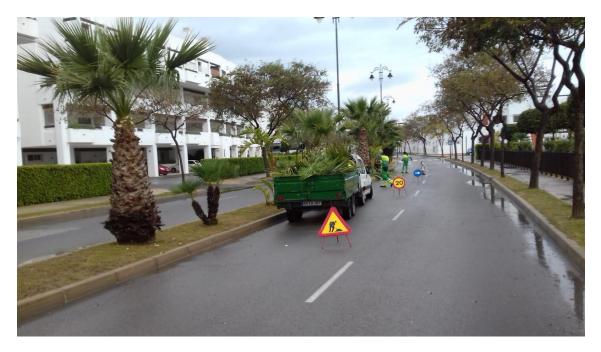

Also routine pools maintenance has also been carried out, reviews of the irrigation system have been carried out and pruning of geraniums has been carried out.

In addition, the palm trees pruning and review in Naranjos inner road has been carried out, as well as the tree pruning and review (Jacarandas) in the secondary road of Naranjos 1, 2, 3, 4, 5 and 6.