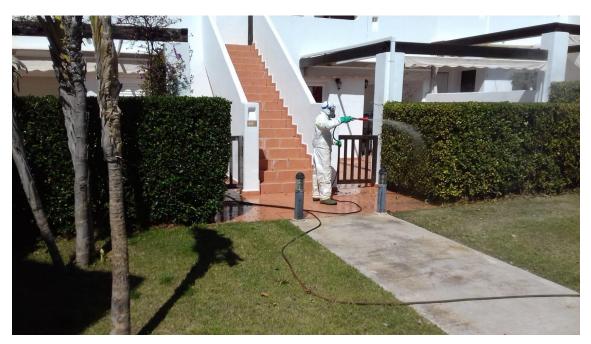

### EXTRAS

This week, as extra work, the new regulations signage installation in the pools has been completed.

From STV Gestión we have joined the fight against COVID-19 by carrying out disinfection treatments in the playground located in the Municipal Park, in the mailbox areas of La Isla, Jardines and Naranjos, in the Playgrounds in Jardines, Naranjos and La Isla, as well as in the fitness machines and tables on La Isla.