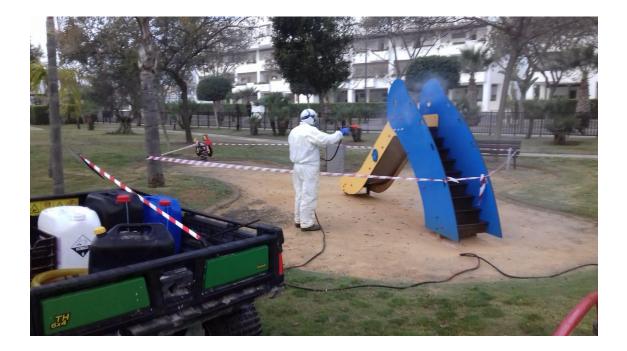

### EXTRAS

This week, as extra work, the new regulations signage installation in the pools has been completed.

From STV Gestión we have joined the fight against COVID-19 by carrying out disinfection treatments in the playground located in the Municipal Park, in the mailbox areas of La Isla, Jardines and Naranjos, in the Playgrounds in Jardines, Naranjos and La Isla, as well as in the fitness machines and tables on La Isla.