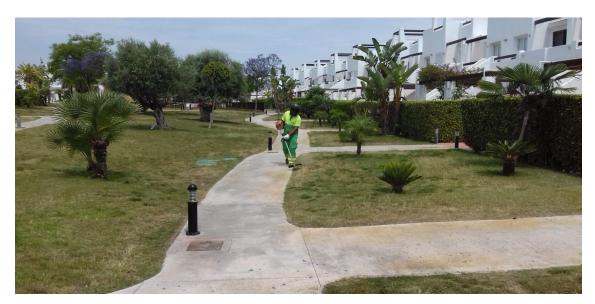

#### **SUMMARY**

During this week, lawn mowing has been carried out in Naranjos 1, 2, 3, 4, as well as in Villas Jana, on inner road and on external landscapes.

On the other hand, this week the hedge trimming has been carried out in Penthouses road, as well as in the Penthouse planters, while in Jardín 12 it is almost finished.