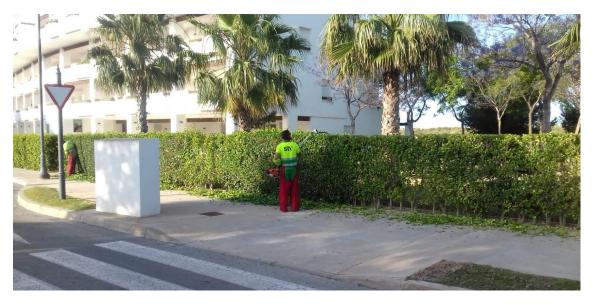

#### **SUMMARY**

During this week, lawn mowing has been carried out in Naranjos 1, 2, 3, 4, as well as in Villas Jana, on inner road and on external landscapes.

On the other hand, this week the hedge trimming has been carried out in Penthouses road, as well as in the Penthouse planters, while in Jardín 12 it is almost finished.