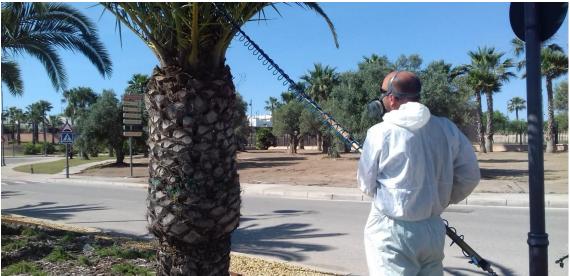

Regarding phytosanitary treatments, the treatment against red palm weevil has been continued, the treatment against mosquito has been carried out on La Isla lake, and herbicidal treatment have been realized in external landscapes too. In addition, an insecticidal treatment has been carried out on geraniums and in some hedges of Naranjos 7.