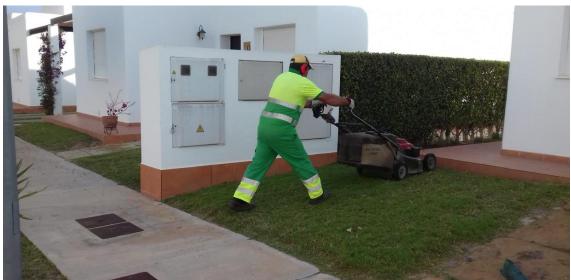

#### **SUMMARY**

During this week, lawn mowing has been carried out in Naranjos 1, 2, 3, 4, as well as in Villas Jana, on inner road and on external landscapes.

On the other hand, this week the hedge trimming has been carried out in Penthouses road, as well as in the Penthouse planters, while in Jardín 12 it is almost finished.