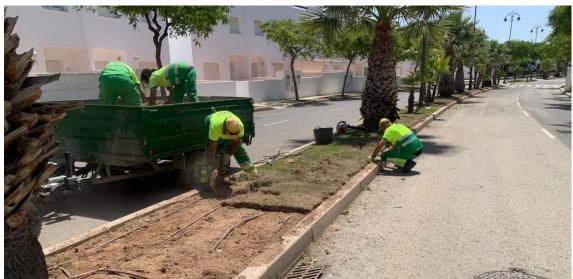

Also routine maintenance of swimming pools has been carried out, irrigation system reviews have been carried out and geraniums pruning have been carried out.

It should be noted that the state of the lawn and the state of the irrigation system is being reviewed in the central reservation of Naranjos road. Likewise, lawn is being transplanted in those deficit areas, coming from the lawn areas that is being removed in the landscaping work of the outer ring.