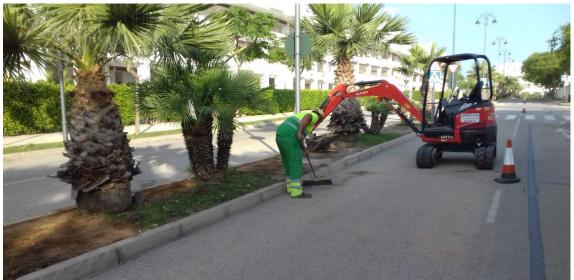

Also routine maintenance of swimming pools has been carried out, irrigation system reviews have been carried out and geraniums pruning have been carried out.

It should be noted that the state of the lawn and the state of the irrigation system is being reviewed in the central reservation of Naranjos road. Likewise, lawn is being transplanted in those deficit areas, coming from the lawn areas that is being removed in the landscaping work of the outer ring.