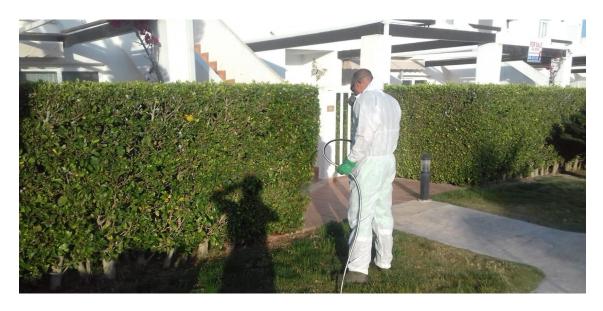

Regarding phytosanitary treatments, the treatment against red palm weevil has been continued, the treatment against mosquito has been carried out on La Isla lake, and herbicidal treatment have been realized in external landscapes too. In addition, an insecticidal treatment has been carried out on geraniums and in some hedges of Naranjos 7.