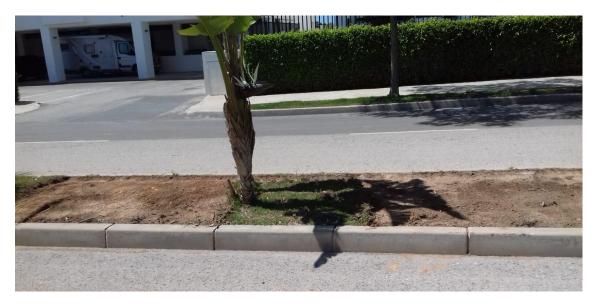

Also routine maintenance of swimming pools has been carried out, irrigation system reviews have been carried out and geraniums pruning have been carried out.

It should be noted that the state of the lawn and the state of the irrigation system is being reviewed in the central reservation of Naranjos road. Likewise, lawn is being transplanted in those deficit areas, coming from the lawn areas that is being removed in the landscaping work of the outer ring.