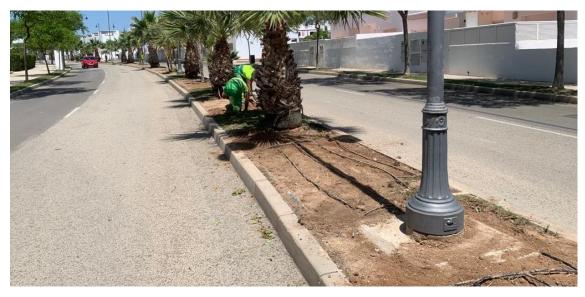

#### **SUMMARY**

During this week, lawn mowing has been carried out in Naranjos 1, 2, 3, 4, as well as in Villas Jana, on inner road and on external landscapes.

On the other hand, this week the hedge trimming has been carried out in Penthouses road, as well as in the Penthouse planters, while in Jardín 12 it is almost finished.