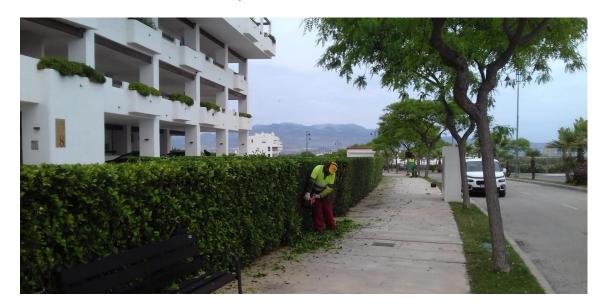

#### **SUMMARY**

During this week, lawn mowing has been carried out in Naranjos 1, 2, 3, 4, as well as in Villas Jana, on inner road and on external landscapes.

On the other hand, this week the hedge trimming has been carried out in Penthouses road, as well as in the Penthouse planters, while in Jardín 12 it is almost finished.