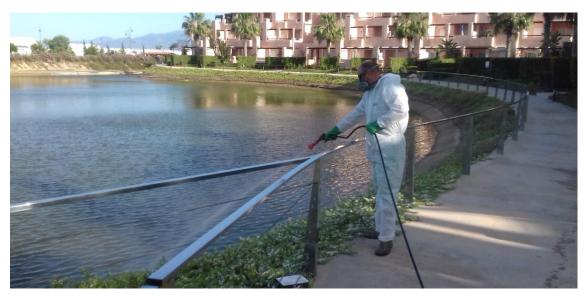

Regarding phytosanitary treatments, the treatment against red palm weevil has been continued, the treatment against mosquito has been carried out on La Isla lake, and herbicidal treatment have been realized in external landscapes too. In addition, an insecticidal treatment has been carried out on geraniums and in some hedges of Naranjos 7.