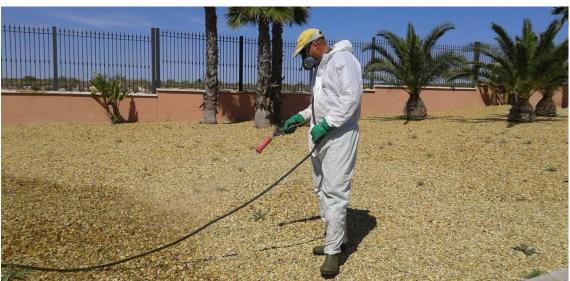

Regarding phytosanitary treatments, the treatment against red palm weevil has been continued, the treatment against mosquito has been carried out on La Isla lake, and herbicidal treatment have been realized in external landscapes too. In addition, an insecticidal treatment has been carried out on geraniums and in some hedges of Naranjos 7.