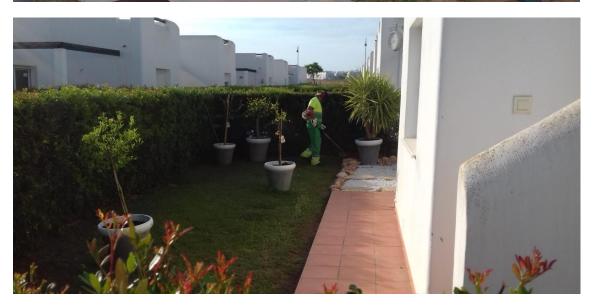

#### **SUMMARY**

During this week, lawn mowing has been carried out in Naranjos 1, 2, 3, 4, as well as in Villas Jana, on inner road and on external landscapes.

On the other hand, this week the hedge trimming has been carried out in Penthouses road, as well as in the Penthouse planters, while in Jardín 12 it is almost finished.