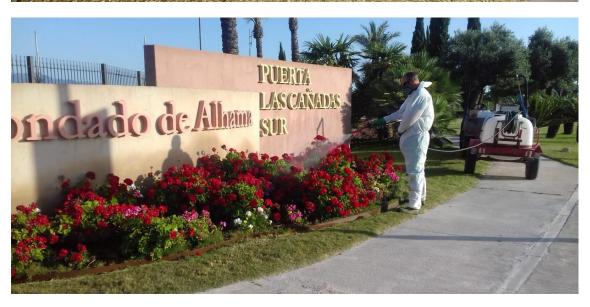

Regarding phytosanitary treatments, the treatment against red palm weevil has been continued, the treatment against mosquito has been carried out on La Isla lake, and herbicidal treatment have been realized in external landscapes too. In addition, an insecticidal treatment has been carried out on geraniums and in some hedges of Naranjos 7.