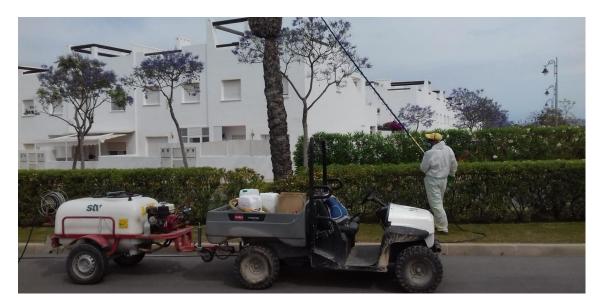

Regarding phytosanitary treatments, the treatment against red palm weevil has been continued, the treatment against mosquito has been carried out on La Isla lake, and herbicidal treatment have been realized in external landscapes too. In addition, an insecticidal treatment has been carried out on geraniums and in some hedges of Naranjos 7.

Also routine maintenance of swimming pools has been carried out, irrigation system reviews have been carried out and geraniums pruning have been carried out.

It should be noted that the state of the lawn and the state of the irrigation system is being reviewed in the central reservation of Naranjos road. Likewise, lawn is being transplanted in those deficit areas, coming from the lawn areas that is being removed in the landscaping work of the outer ring.