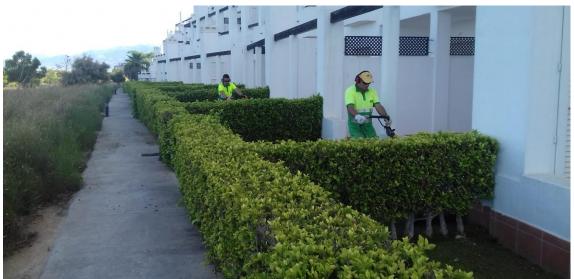

#### **SUMMARY**

During this week, lawn mowing has been carried out in Naranjos 1, 2, 3, 4, as well as in Villas Jana, on inner road and on external landscapes.

On the other hand, this week the hedge trimming has been carried out in Penthouses road, as well as in the Penthouse planters, while in Jardín 12 it is almost finished.