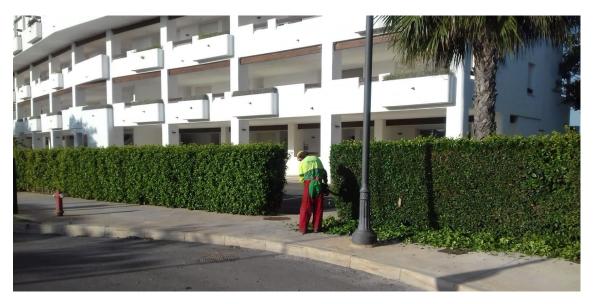

#### **SUMMARY**

During this week, lawn mowing has been carried out in Naranjos 1, 2, 3, 4, as well as in Villas Jana, on inner road and on external landscapes.

On the other hand, this week the hedge trimming has been carried out in Penthouses road, as well as in the Penthouse planters, while in Jardín 12 it is almost finished.