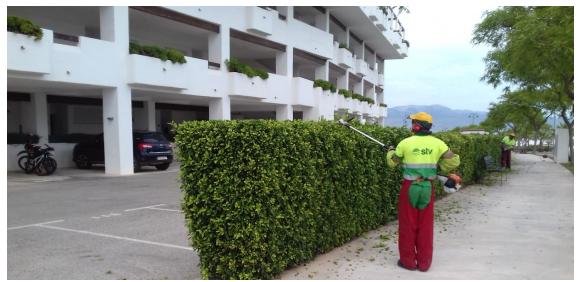

#### **SUMMARY**

During this week, lawn mowing has been carried out in Naranjos 1, 2, 3, 4, as well as in Villas Jana, on inner road and on external landscapes.

On the other hand, this week the hedge trimming has been carried out in Penthouses road, as well as in the Penthouse planters, while in Jardín 12 it is almost finished.