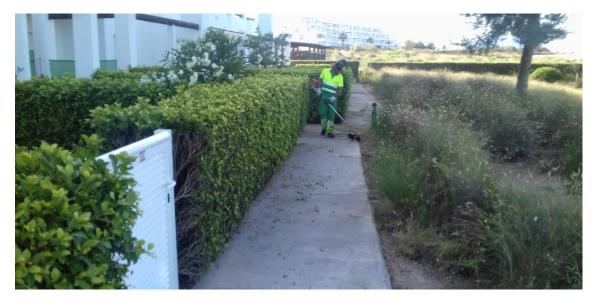

#### **SUMMARY**

During this week, lawn mowing has been carried out in Naranjos 1, 2, 3, 4, as well as in Villas Jana, on inner road and on external landscapes.

On the other hand, this week the hedge trimming has been carried out in Penthouses road, as well as in the Penthouse planters, while in Jardín 12 it is almost finished.