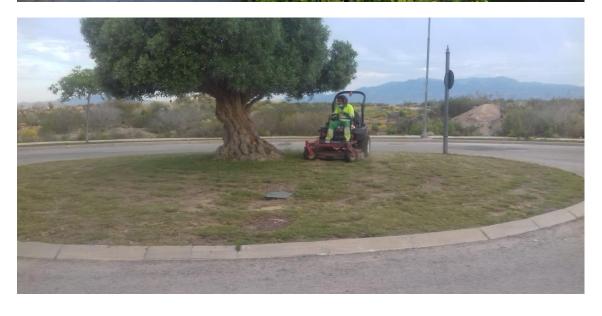

#### **SUMMARY**

During this week, lawn mowing has been carried out in Naranjos 1, 2, 3, 4, as well as in Villas Jana, on inner road and on external landscapes.

On the other hand, this week the hedge trimming has been carried out in Penthouses road, as well as in the Penthouse planters, while in Jardín 12 it is almost finished.