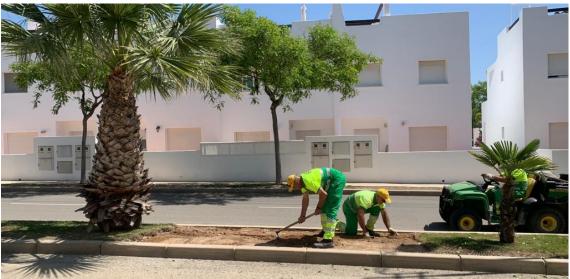

Also routine maintenance of swimming pools has been carried out, irrigation system reviews have been carried out and geraniums pruning have been carried out.

It should be noted that the state of the lawn and the state of the irrigation system is being reviewed in the central reservation of Naranjos road. Likewise, lawn is being transplanted in those deficit areas, coming from the lawn areas that is being removed in the landscaping work of the outer ring.