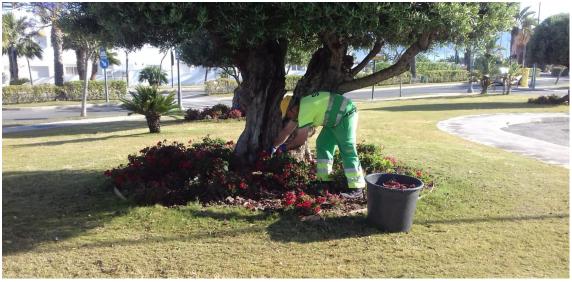

Also routine maintenance of swimming pools has been carried out, irrigation system reviews have been carried out and geraniums pruning have been carried out.

It should be noted that the state of the lawn and the state of the irrigation system is being reviewed in the central reservation of Naranjos road. Likewise, lawn is being transplanted in those deficit areas, coming from the lawn areas that is being removed in the landscaping work of the outer ring.