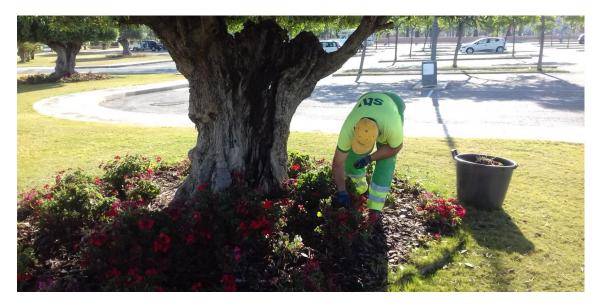

Also routine maintenance of swimming pools has been carried out, irrigation system reviews have been carried out and geraniums pruning have been carried out.

It should be noted that the state of the lawn and the state of the irrigation system is being reviewed in the central reservation of Naranjos road. Likewise, lawn is being transplanted in those deficit areas, coming from the lawn areas that is being removed in the landscaping work of the outer ring.