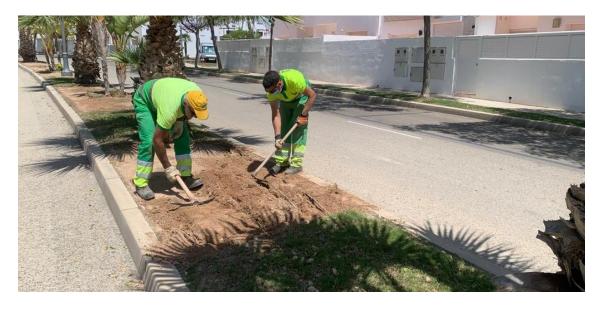

Also routine maintenance of swimming pools has been carried out, irrigation system reviews have been carried out and geraniums pruning have been carried out.

It should be noted that the state of the lawn and the state of the irrigation system is being reviewed in the central reservation of Naranjos road. Likewise, lawn is being transplanted in those deficit areas, coming from the lawn areas that is being removed in the landscaping work of the outer ring.