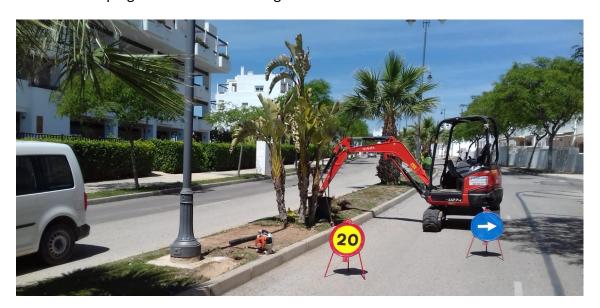

Also routine maintenance of swimming pools has been carried out, irrigation system reviews have been carried out and geraniums pruning have been carried out.

It should be noted that the state of the lawn and the state of the irrigation system is being reviewed in the central reservation of Naranjos road. Likewise, lawn is being transplanted in those deficit areas, coming from the lawn areas that is being removed in the landscaping work of the outer ring.