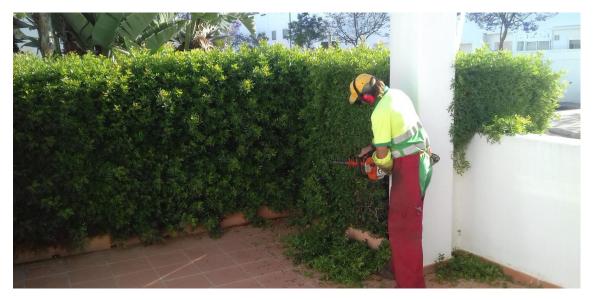

On the other hand, this week the hedge trimming has been carried out in Jardín 12, 13, as well as in Jardín 1.

Regarding phytosanitary treatments, the treatment against red palm weevil has been continued, the treatment against mosquito has been carried out on La Isla lake, and a fungicidal treatment has also been carried out on the cypresses of the new landscaping. In addition, an insecticidal treatment has been carried out on geraniums.