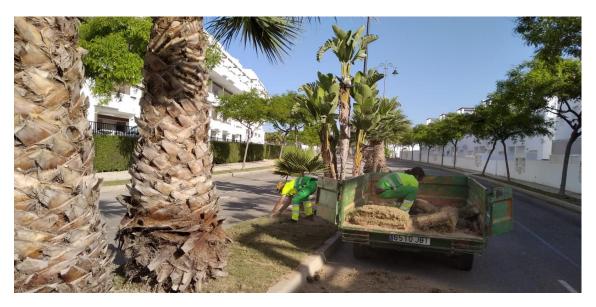

#### **MONTHLY PLAN (WEEK 2) JUNE**

Below is the plan established for next week:

| MONTHLY PLANNING GENERAL GARDENING WORKS - CONDADO DE ALHAMA |                        |                                                                                 |                                                                                                                              |                                                                                                                                      |  |  |  |
|--------------------------------------------------------------|------------------------|---------------------------------------------------------------------------------|------------------------------------------------------------------------------------------------------------------------------|--------------------------------------------------------------------------------------------------------------------------------------|--|--|--|
| DATE/PERIOD                                                  | HEDGE<br>TRIMMING      | LAWN<br>MOWING                                                                  | PHYTOSANITARY<br>TREATMENT                                                                                                   | OTHER GENERAL<br>WORKS                                                                                                               |  |  |  |
| WEEK 2.<br>8 <sup>th</sup> June<br>14 <sup>th</sup> June     | Penthouses<br>Jardín 2 | Jardines<br><mark>3,4</mark> ,5,7,8,9,10,11,12<br>,13,13 prime<br>Sports courts | Weed treatment (according to needs) Insecticide treatment (according to needs) Treatment against mosquito in ornamental lake | Palm trees pruning on La Isla Geraniums pruning Pools maintenance Irrigation review Incidences Painting furniture in Jardines Others |  |  |  |