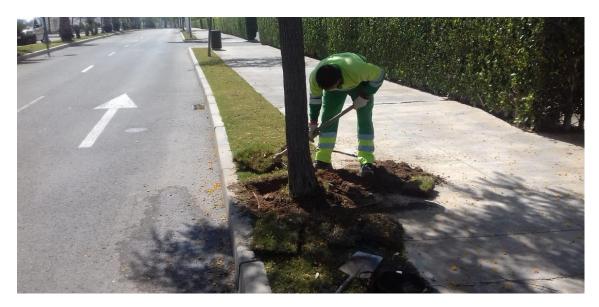

It should be noted that the state of the lawn and the state of the irrigation system has been reviewed in the central reservation of Naranjos road. Likewise, lawn has been transplanted in those deficit areas, coming from the lawn areas that is being removed in the landscaping work of the outer ring.