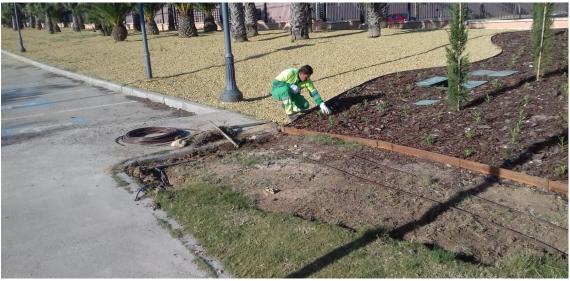

It should be noted that the state of the lawn and the state of the irrigation system has been reviewed in the central reservation of Naranjos road. Likewise, lawn has been transplanted in those deficit areas, coming from the lawn areas that is being removed in the landscaping work of the outer ring.