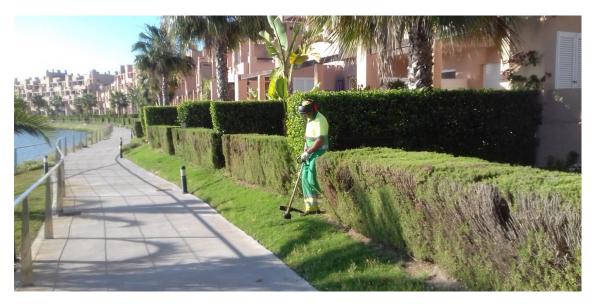

On the other hand, this week the hedge trimming has been carried out in Jardín 12, 13, as well as in Jardín 1.

Regarding phytosanitary treatments, the treatment against red palm weevil has been continued, the treatment against mosquito has been carried out on La Isla lake, and a fungicidal treatment has also been carried out on the cypresses of the new landscaping. In addition, an insecticidal treatment has been carried out on geraniums.