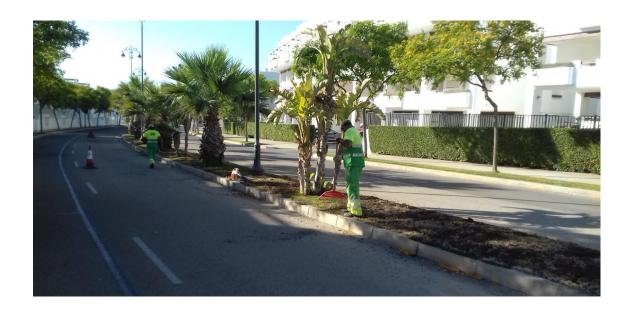

Also routine maintenance of swimming pools has been carried out, irrigation system reviews have been carried out and gauras trimming in access road have been carried out.

Likewise, the maintenance of the Municipal Park has been carried out, eliminating weeds.

It should be noted that the state of the lawn and the state of the irrigation system has been reviewed in the central reservation of Naranjos road. Likewise, lawn has been transplanted in those deficit areas, coming from the lawn areas that is being removed in the landscaping work of the outer ring.