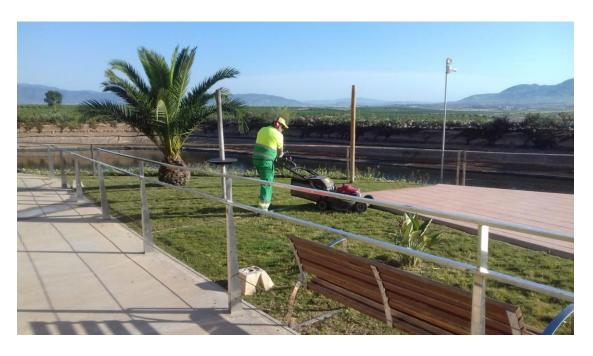

### **SUMMARY**

During this week, lawn mowing has been carried out in Naranjos 5, 6, 7, 8, as well as in La Isla, Jardín 1, 2, on inner road and on inner landscapes, while in Jardín 3 it has not been possible to finish this week.