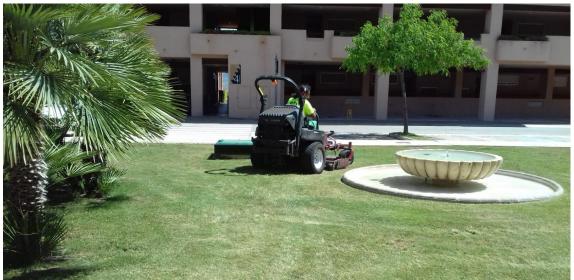

### **SUMMARY**

During this week, lawn mowing has been carried out in Naranjos 5, 6, 7, 8, as well as in La Isla, Jardín 1, 2, on inner road and on inner landscapes, while in Jardín 3 it has not been possible to finish this week.