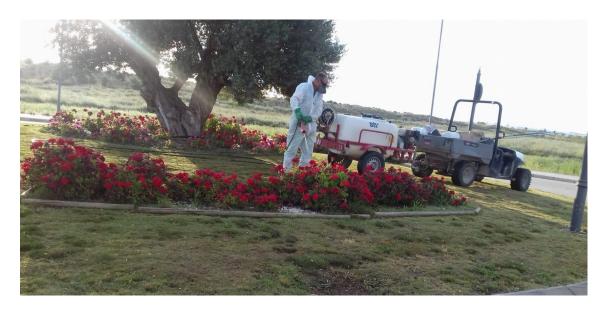

On the other hand, this week the hedge trimming has been carried out in Jardín 12, 13, as well as in Jardín 1.

Regarding phytosanitary treatments, the treatment against red palm weevil has been continued, the treatment against mosquito has been carried out on La Isla lake, and a fungicidal treatment has also been carried out on the cypresses of the new landscaping. In addition, an insecticidal treatment has been carried out on geraniums.