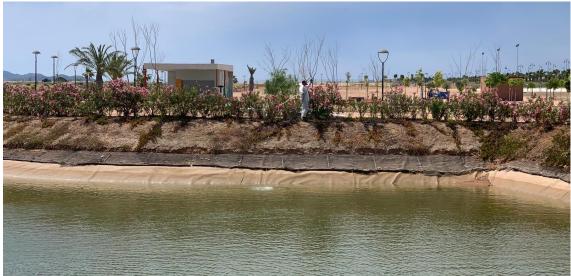

Also routine maintenance of swimming pools has been carried out, irrigation system reviews have been carried out and gauras trimming in access road have been carried out.

Likewise, the maintenance of the Municipal Park has been carried out, eliminating weeds.

It should be noted that the state of the lawn and the state of the irrigation system has been reviewed in the central reservation of Naranjos road. Likewise, lawn has been transplanted in those deficit areas, coming from the lawn areas that is being removed in the landscaping work of the outer ring.