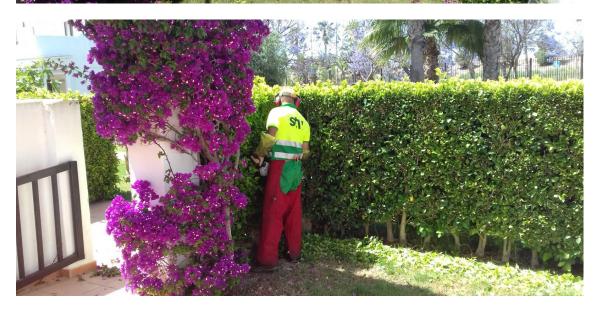

On the other hand, this week the hedge trimming has been carried out in Jardín 12, 13, as well as in Jardín 1.

Regarding phytosanitary treatments, the treatment against red palm weevil has been continued, the treatment against mosquito has been carried out on La Isla lake, and a fungicidal treatment has also been carried out on the cypresses of the new landscaping. In addition, an insecticidal treatment has been carried out on geraniums.