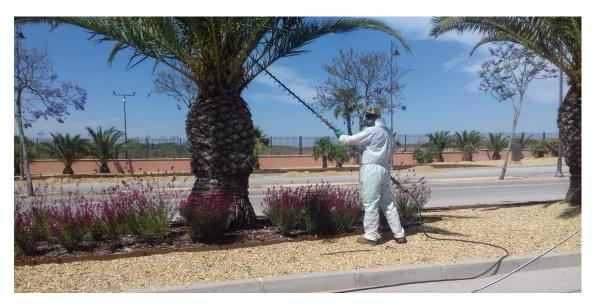

On the other hand, this week the hedge trimming has been carried out in Jardín 12, 13, as well as in Jardín 1.

Regarding phytosanitary treatments, the treatment against red palm weevil has been continued, the treatment against mosquito has been carried out on La Isla lake, and a fungicidal treatment has also been carried out on the cypresses of the new landscaping. In addition, an insecticidal treatment has been carried out on geraniums.