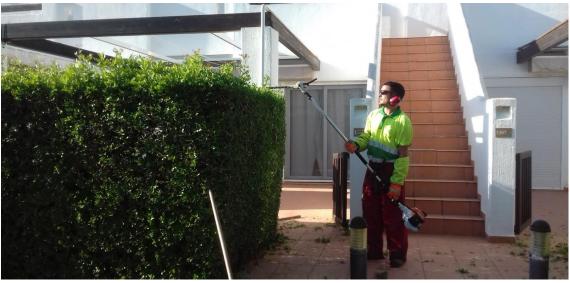

On the other hand, this week the hedge trimming has been carried out in Jardín 12, 13, as well as in Jardín 1.

Regarding phytosanitary treatments, the treatment against red palm weevil has been continued, the treatment against mosquito has been carried out on La Isla lake, and a fungicidal treatment has also been carried out on the cypresses of the new landscaping. In addition, an insecticidal treatment has been carried out on geraniums.