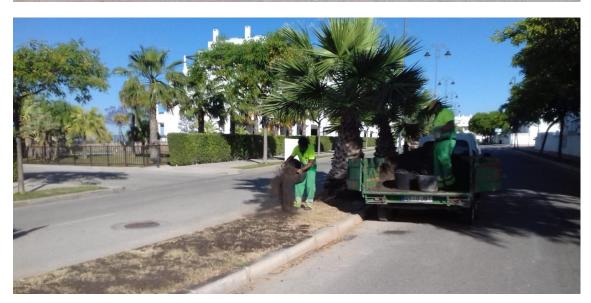

On the other hand, this week the hedge trimming has been carried out in Jardín 12, 13, as well as in Jardín 1.

Regarding phytosanitary treatments, the treatment against red palm weevil has been continued, the treatment against mosquito has been carried out on La Isla lake, and a fungicidal treatment has also been carried out on the cypresses of the new landscaping. In addition, an insecticidal treatment has been carried out on geraniums.

Also routine maintenance of swimming pools has been carried out, irrigation system reviews have been carried out and gauras trimming in access road have been carried out.

Likewise, the maintenance of the Municipal Park has been carried out, eliminating weeds.