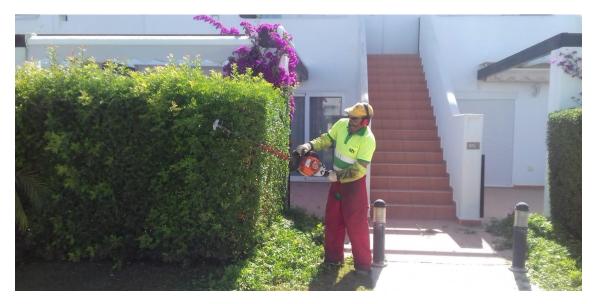

On the other hand, this week the hedge trimming has been carried out in Jardín 12, 13, as well as in Jardín 1.

Regarding phytosanitary treatments, the treatment against red palm weevil has been continued, the treatment against mosquito has been carried out on La Isla lake, and a fungicidal treatment has also been carried out on the cypresses of the new landscaping. In addition, an insecticidal treatment has been carried out on geraniums.