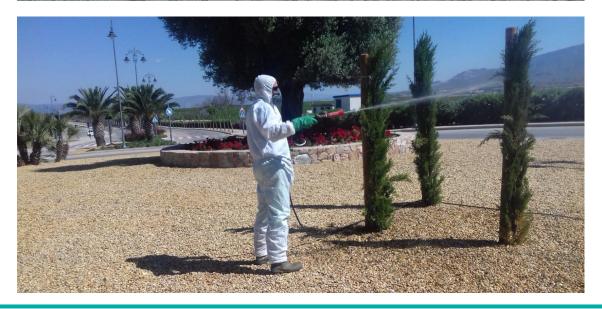

On the other hand, this week the hedge trimming has been carried out in Jardín 12, 13, as well as in Jardín 1.

Regarding phytosanitary treatments, the treatment against red palm weevil has been continued, the treatment against mosquito has been carried out on La Isla lake, and a fungicidal treatment has also been carried out on the cypresses of the new landscaping. In addition, an insecticidal treatment has been carried out on geraniums.