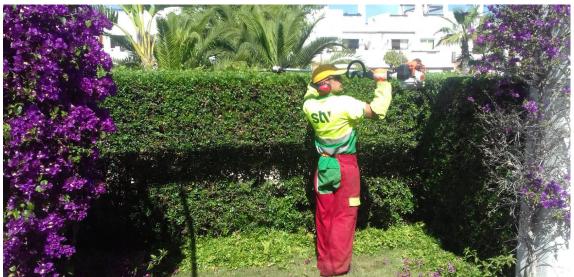

On the other hand, this week the hedge trimming has been carried out in Jardín 12, 13, as well as in Jardín 1.

Regarding phytosanitary treatments, the treatment against red palm weevil has been continued, the treatment against mosquito has been carried out on La Isla lake, and a fungicidal treatment has also been carried out on the cypresses of the new landscaping. In addition, an insecticidal treatment has been carried out on geraniums.