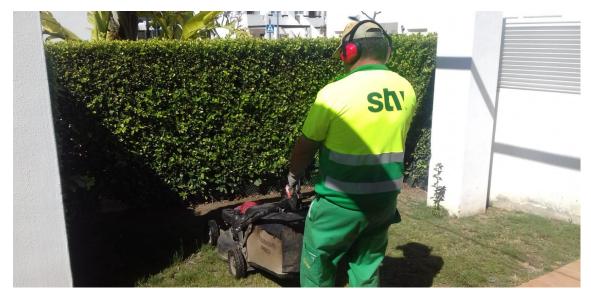

On the other hand, this week the hedge trimming has been carried out in Jardín 12, 13, as well as in Jardín 1.

Regarding phytosanitary treatments, the treatment against red palm weevil has been continued, the treatment against mosquito has been carried out on La Isla lake, and a fungicidal treatment has also been carried out on the cypresses of the new landscaping. In addition, an insecticidal treatment has been carried out on geraniums.