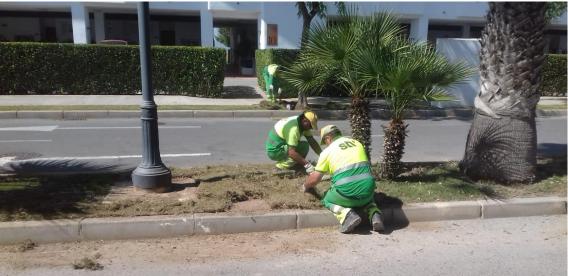

On the other hand, this week the hedge trimming has been carried out in Jardín 12, 13, as well as in Jardín 1.

Regarding phytosanitary treatments, the treatment against red palm weevil has been continued, the treatment against mosquito has been carried out on La Isla lake, and a fungicidal treatment has also been carried out on the cypresses of the new landscaping. In addition, an insecticidal treatment has been carried out on geraniums.

Also routine maintenance of swimming pools has been carried out, irrigation system reviews have been carried out and gauras trimming in access road have been carried out.

Likewise, the maintenance of the Municipal Park has been carried out, eliminating weeds.