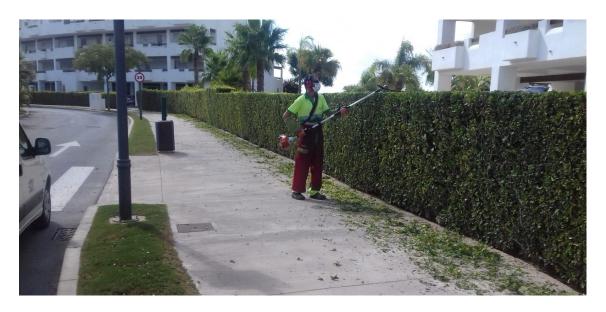

On the other hand, this week the hedge trimming on Penthoues road has been completed and the Penthouse has begun.

Regarding phytosanitary treatments, the treatment against mosquito has been carried out on La Isla lake, as well as an insecticide treatment against 'psila' on Penthouses road hedges.