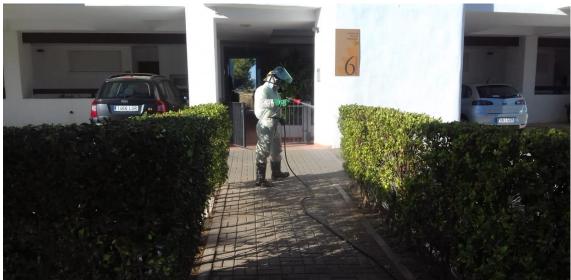

Also routine maintenance of swimming pools has been carried out along with the common areas disinfection, the irrigation system reviews have been carried out, pruning of low branches on alignment tree of the main inner road has been continue, weeds removal on the outer ring has completed and weeds removal on the slope of the ornamental lake of La Isla has completed, as well as the trimming of the reeds present in the area of the ornamental lake next to the pool of Block 1-2.