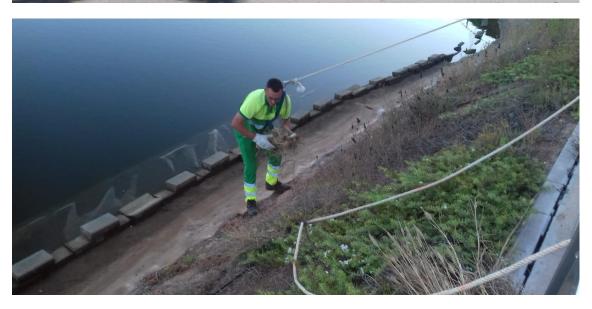

Also routine maintenance of swimming pools has been carried out along with the common areas disinfection, the irrigation system reviews have been carried out, pruning of low branches on alignment tree of the main inner road has been continue, weeds removal on the outer ring has completed and weeds removal on the slope of the ornamental lake of La Isla has completed, as well as the trimming of the reeds present in the area of the ornamental lake next to the pool of Block 1-2.