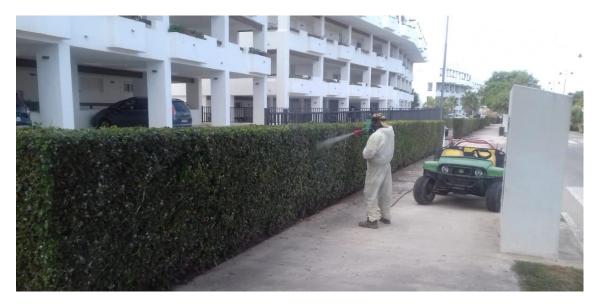

On the other hand, this week the hedge trimming on Penthoues road has been completed and the Penthouse has begun.

Regarding phytosanitary treatments, the treatment against mosquito has been carried out on La Isla lake, as well as an insecticide treatment against 'psila' on Penthouses road hedges.