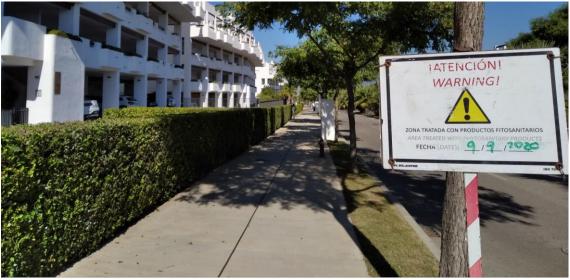

On the other hand, this week the hedge trimming on Penthoues road has been completed and the Penthouse has begun.

Regarding phytosanitary treatments, the treatment against mosquito has been carried out on La Isla lake, as well as an insecticide treatment against 'psila' on Penthouses road hedges.