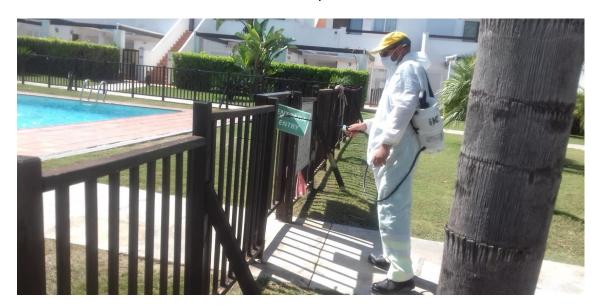

Also routine maintenance of swimming pools has been carried out along with the common areas disinfection, the irrigation system reviews have been carried out, pruning of low branches on alignment tree of the main inner road has been continue, weeds removal on the outer ring has completed and weeds removal on the slope of the ornamental lake of La Isla has completed, as well as the trimming of the reeds present in the area of the ornamental lake next to the pool of Block 1-2.