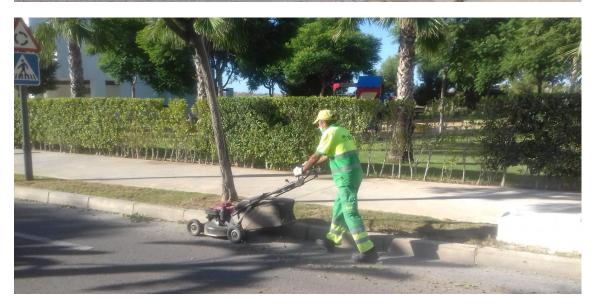

#### **SUMMARY**

During this week, lawn mowing has been carried out on Villas Jana, as well as on La Isla, on Naranjos 1, 2, 3, 4, on the outer landscapes, on the Naranjos inner road and on Penthouses.