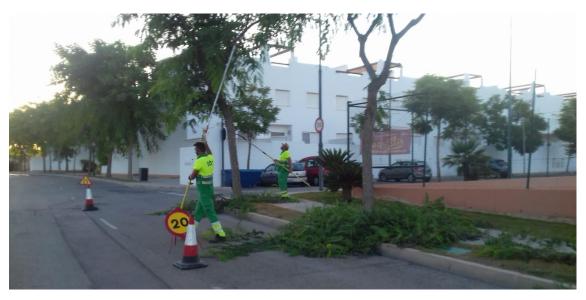

On the other hand, this week the hedge trimming on Penthoues road has been completed and the Penthouse has begun.

Regarding phytosanitary treatments, the treatment against mosquito has been carried out on La Isla lake, as well as an insecticide treatment against 'psila' on Penthouses road hedges.