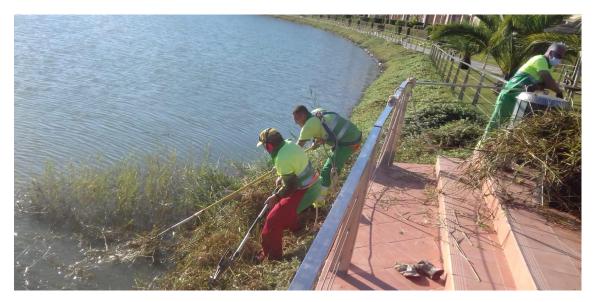

Also routine maintenance of swimming pools has been carried out along with the common areas disinfection, the irrigation system reviews have been carried out, pruning of low branches on alignment tree of the main inner road has been continue, weeds removal on the outer ring has completed and weeds removal on the slope of the ornamental lake of La Isla has completed, as well as the trimming of the reeds present in the area of the ornamental lake next to the pool of Block 1-2.