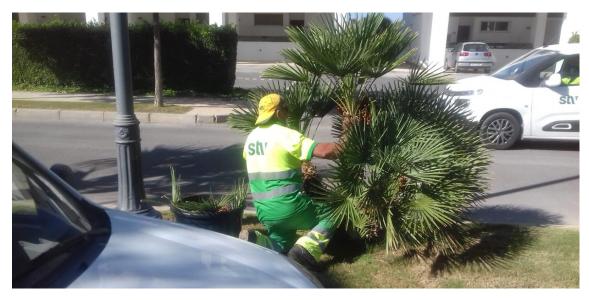

In addition, palm tree pruning on the main inner road has begun, geranium pruning has been carried out and the furniture painting on Jardines has been resumed at Jardín 11.

Finally, the Municipal Park maintenance has been carried out.