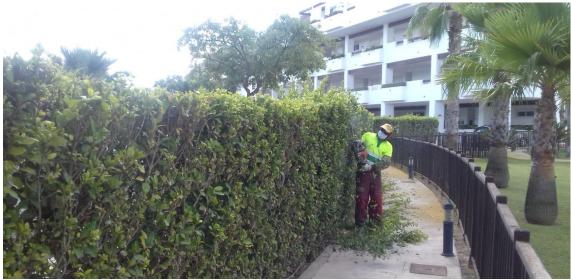

On the other hand, this week the hedge trimming on Penthoues road has been completed and the Penthouse has begun.

Regarding phytosanitary treatments, the treatment against mosquito has been carried out on La Isla lake, as well as an insecticide treatment against 'psila' on Penthouses road hedges.