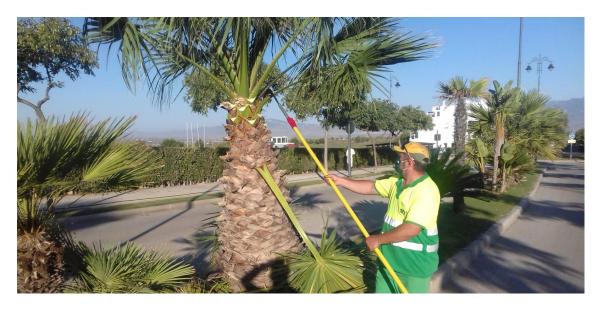

In addition, palm tree pruning on the main inner road has begun, geranium pruning has been carried out and the furniture painting on Jardines has been resumed at Jardín 11.

Finally, the Municipal Park maintenance has been carried out.