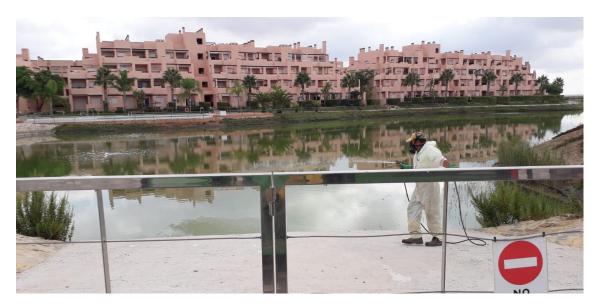

Also routine maintenance of swimming pools has been carried out along with the common areas disinfection, the irrigation system reviews have been carried out, pruning of low branches on alignment tree of the main inner road has been continue, weeds removal on the outer ring has completed and weeds removal on the slope of the ornamental lake of La Isla has completed, as well as the trimming of the reeds present in the area of the ornamental lake next to the pool of Block 1-2.