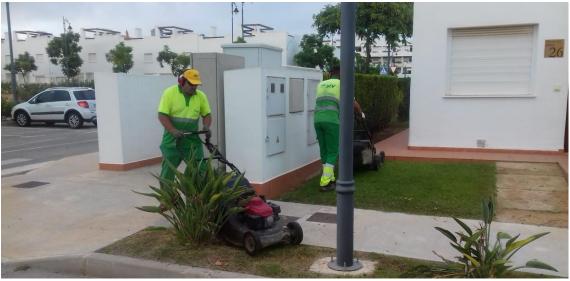

#### **SUMMARY**

During this week, lawn mowing has been carried out on Villas Jana, as well as on La Isla, on Naranjos 1, 2, 3, 4, on the outer landscapes, on the Naranjos inner road and on Penthouses.