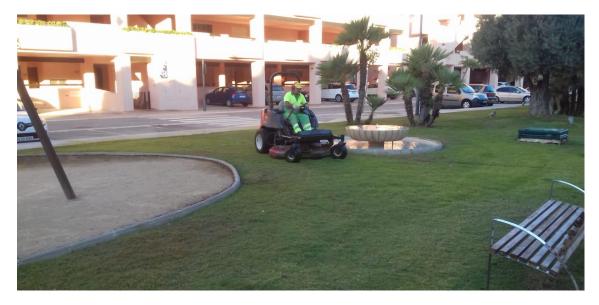

#### **SUMMARY**

During this week, lawn mowing has been carried out on Villas Jana, as well as on La Isla, on Naranjos 1, 2, 3, 4, on the outer landscapes, on the Naranjos inner road and on Penthouses.