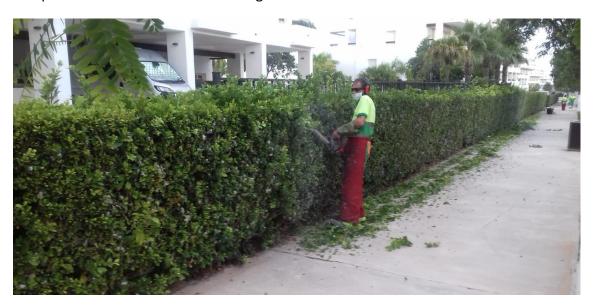

On the other hand, this week the hedge trimming on Penthoues road has been completed and the Penthouse has begun.

Regarding phytosanitary treatments, the treatment against mosquito has been carried out on La Isla lake, as well as an insecticide treatment against 'psila' on Penthouses road hedges.