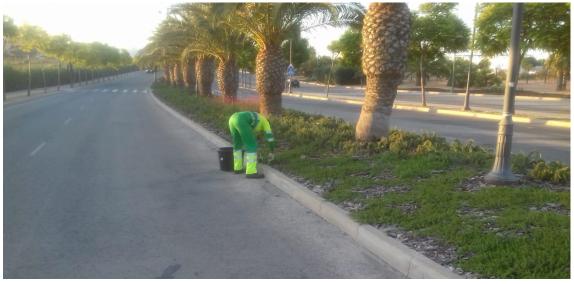

Also routine maintenance of swimming pools has been carried out along with the common areas disinfection, the irrigation system reviews have been carried out, pruning of low branches on alignment tree of the main inner road has been continue, weeds removal on the outer ring has completed and weeds removal on the slope of the ornamental lake of La Isla has completed, as well as the trimming of the reeds present in the area of the ornamental lake next to the pool of Block 1-2.