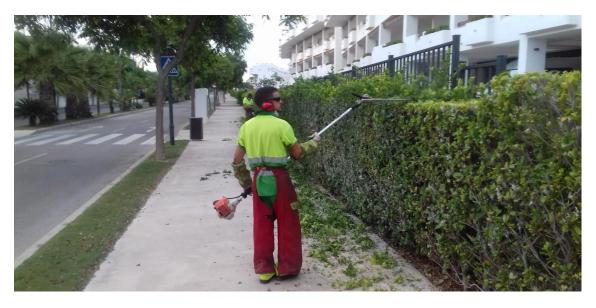

On the other hand, this week the hedge trimming on Penthoues road has been completed and the Penthouse has begun.

Regarding phytosanitary treatments, the treatment against mosquito has been carried out on La Isla lake, as well as an insecticide treatment against 'psila' on Penthouses road hedges.