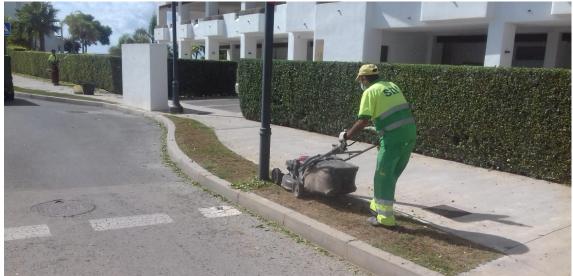

#### **SUMMARY**

During this week, lawn mowing has been carried out on Villas Jana, as well as on La Isla, on Naranjos 1, 2, 3, 4, on the outer landscapes, on the Naranjos inner road and on Penthouses.