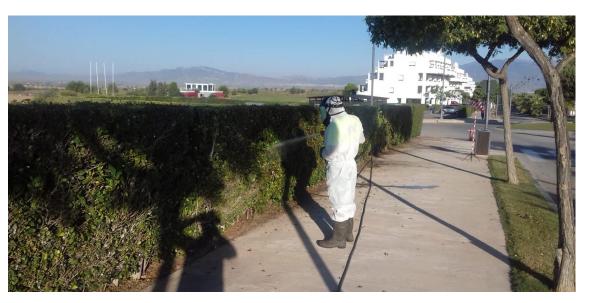

Also routine maintenance of swimming pools has been carried out along with the common areas disinfection, the irrigation system reviews have been carried out, pruning of low branches on alignment tree of the main inner road has been continue, weeds removal on the outer ring has completed and weeds removal on the slope of the ornamental lake of La Isla has completed, as well as the trimming of the reeds present in the area of the ornamental lake next to the pool of Block 1-2.