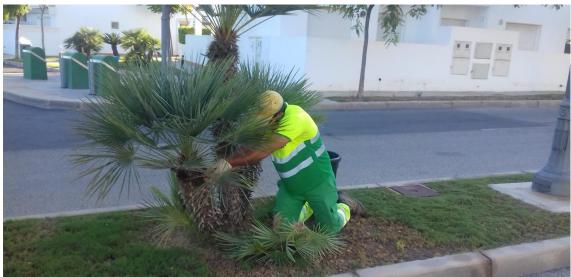

In addition, palm tree pruning on the main inner road has begun, geranium pruning has been carried out and the furniture painting on Jardines has been resumed at Jardín 11.

Finally, the Municipal Park maintenance has been carried out.