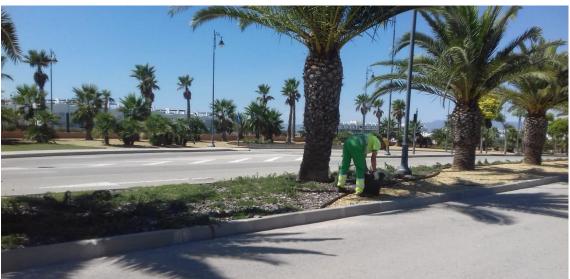

In addition, palm tree pruning on the main inner road has begun, geranium pruning has been carried out and the furniture painting on Jardines has been resumed at Jardín 11.

Finally, the Municipal Park maintenance has been carried out.