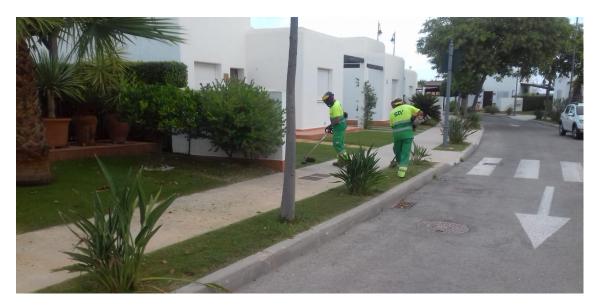

On the other hand, this week the hedge trimming on Penthoues road has been completed and the Penthouse has begun.

Regarding phytosanitary treatments, the treatment against mosquito has been carried out on La Isla lake, as well as an insecticide treatment against 'psila' on Penthouses road hedges.