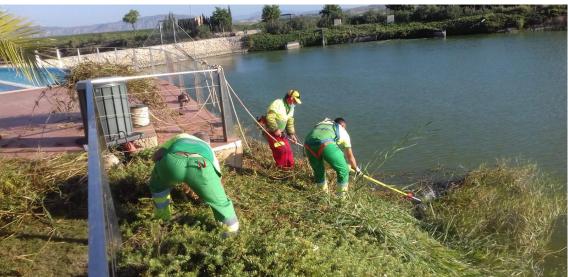

Also routine maintenance of swimming pools has been carried out along with the common areas disinfection, the irrigation system reviews have been carried out, pruning of low branches on alignment tree of the main inner road has been continue, weeds removal on the outer ring has completed and weeds removal on the slope of the ornamental lake of La Isla has completed, as well as the trimming of the reeds present in the area of the ornamental lake next to the pool of Block 1-2.