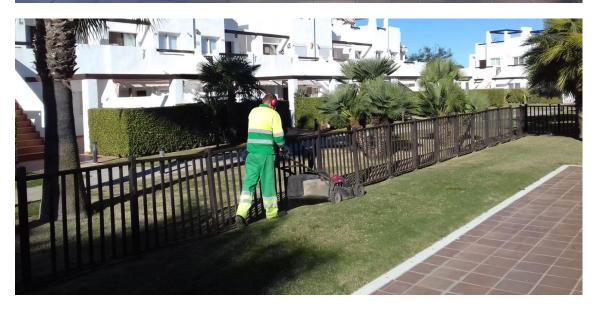

## **SUMMARY**

During this week, lawn mowing has been carried out on Jardín 3, 4, 5, 7, 8, 9, as well as on the Sports Courts, on the inner road and on the outer landscaping.

On the other hand the hedge trimming has been completed on Penthouse road. In addition, the plant pruning has been carried out in the last section of the central reservation of the inner road.