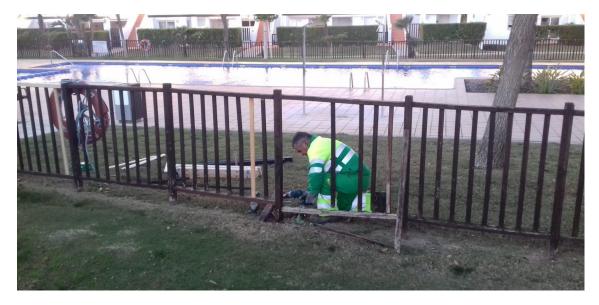

|                            | Others                     |  |  |  |





## **SUMMARY**

During this week, lawn mowing has been carried out on Jardín 3, 4, 5, 7, 8, 9, as well as on the Sports Courts, on the inner road and on the outer landscaping.





















On the other hand the hedge trimming has been completed on Penthouse road. In addition, the plant pruning has been carried out in the last section of the central reservation of the inner road.















Also routine maintenance of swimming pools has been carried out, the irrigation system reviews have been carried out, the palms tree pruning on the inner parks has been carried out and it has been continued on the outer ring.

















In addition, the repair and painted of Jardín 7 pool fence has been started.