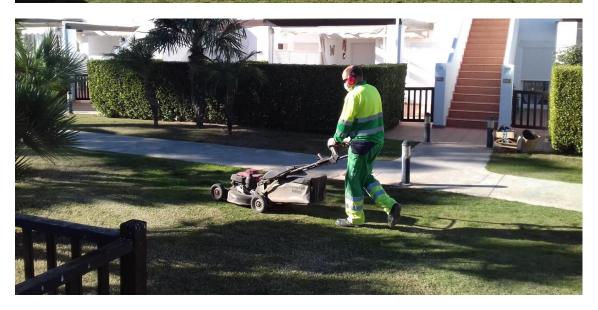

## **SUMMARY**

During this week, lawn mowing has been carried out on Jardín 3, 4, 5, 7, 8, 9, as well as on the Sports Courts, on the inner road and on the outer landscaping.

On the other hand the hedge trimming has been completed on Penthouse road. In addition, the plant pruning has been carried out in the last section of the central reservation of the inner road.