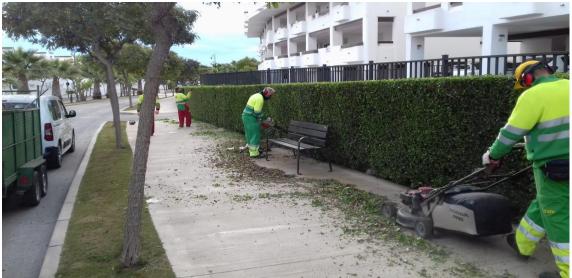

## **SUMMARY**

During this week, lawn mowing has been carried out on Jardín 3, 4, 5, 7, 8, 9, as well as on the Sports Courts, on the inner road and on the outer landscaping.

On the other hand the hedge trimming has been completed on Penthouse road. In addition, the plant pruning has been carried out in the last section of the central reservation of the inner road.