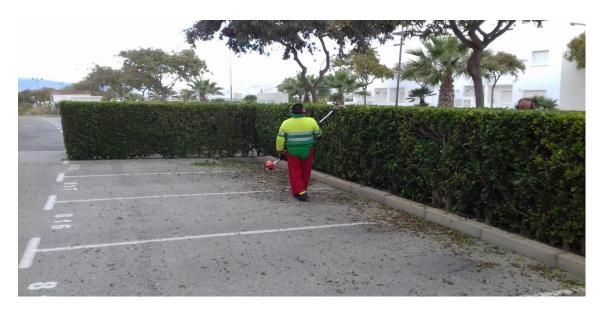

## **SUMMARY**

During this week, lawn mowing has been carried out on Jardín 3, 4, 5, 7, 8, 9, as well as on the Sports Courts, on the inner road and on the outer landscaping.

On the other hand the hedge trimming has been completed on Penthouse road. In addition, the plant pruning has been carried out in the last section of the central reservation of the inner road.