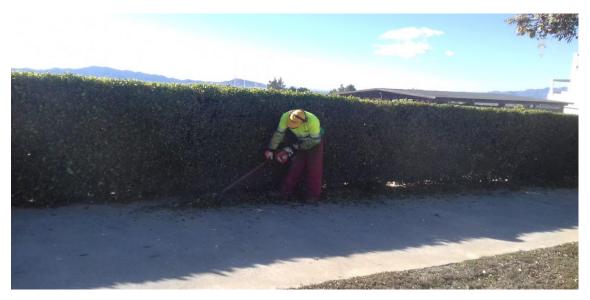

## **SUMMARY**

During this week, lawn mowing has been carried out on Jardín 3, 4, 5, 7, 8, 9, as well as on the Sports Courts, on the inner road and on the outer landscaping.

On the other hand the hedge trimming has been completed on Penthouse road. In addition, the plant pruning has been carried out in the last section of the central reservation of the inner road.