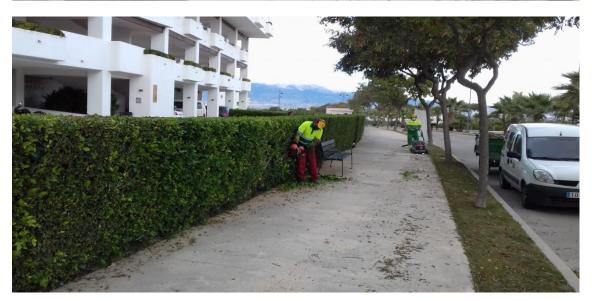

## **SUMMARY**

During this week, lawn mowing has been carried out on Jardín 3, 4, 5, 7, 8, 9, as well as on the Sports Courts, on the inner road and on the outer landscaping.

On the other hand the hedge trimming has been completed on Penthouse road. In addition, the plant pruning has been carried out in the last section of the central reservation of the inner road.