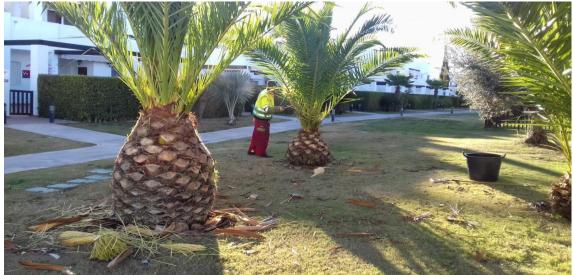

Also routine maintenance of swimming pools has been carried out, the irrigation system reviews have been carried out, the palms tree pruning on the inner parks has been carried out and it has been continued on the outer ring.