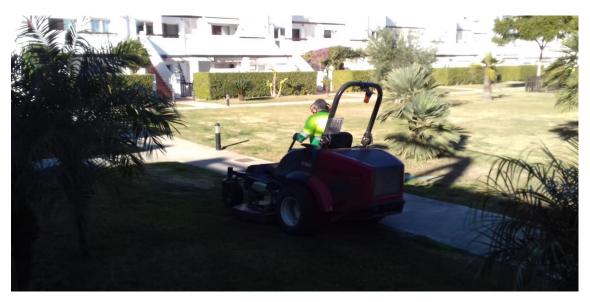

## **SUMMARY**

During this week, lawn mowing has been carried out on Jardín 3, 4, 5, 7, 8, 9, as well as on the Sports Courts, on the inner road and on the outer landscaping.

On the other hand the hedge trimming has been completed on Penthouse road. In addition, the plant pruning has been carried out in the last section of the central reservation of the inner road.