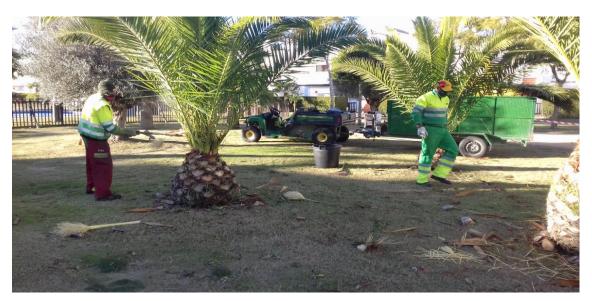

Also routine maintenance of swimming pools has been carried out, the irrigation system reviews have been carried out, the palms tree pruning on the inner parks has been carried out and it has been continued on the outer ring.