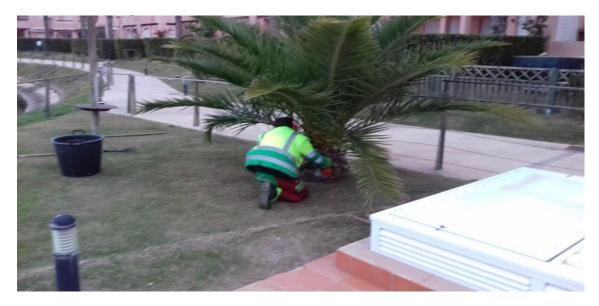

Also routine maintenance of swimming pools has been carried out, the irrigation system reviews have been carried out, the palms tree pruning on the inner parks has been carried out and it has been continued on the outer ring.