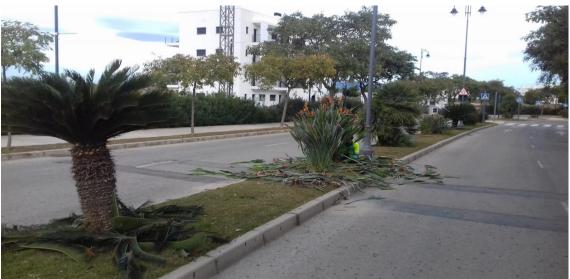

Also routine maintenance of swimming pools has been carried out, the irrigation system reviews have been carried out, the palms tree pruning on the inner parks has been carried out and it has been continued on the outer ring.