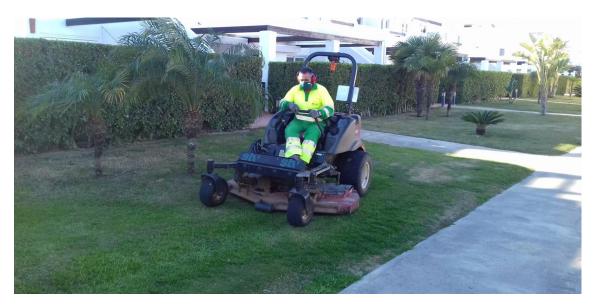

## **SUMMARY**

During this week, lawn mowing has been carried out on Jardín 3, 4, 5, 7, 8, 9, as well as on the Sports Courts, on the inner road and on the outer landscaping.

On the other hand the hedge trimming has been completed on Penthouse road. In addition, the plant pruning has been carried out in the last section of the central reservation of the inner road.