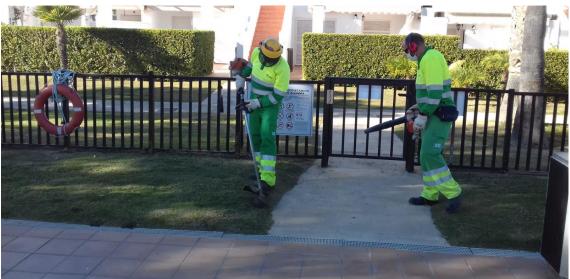

## **SUMMARY**

During this week, lawn mowing has been carried out on Jardín 3, 4, 5, 7, 8, 9, as well as on the Sports Courts, on the inner road and on the outer landscaping.

On the other hand the hedge trimming has been completed on Penthouse road. In addition, the plant pruning has been carried out in the last section of the central reservation of the inner road.