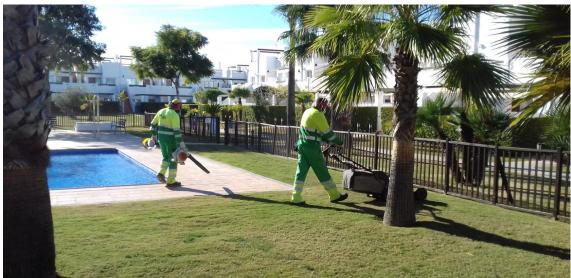

## **SUMMARY**

During this week, lawn mowing has been carried out on Jardín 3, 4, 5, 7, 8, 9, as well as on the Sports Courts, on the inner road and on the outer landscaping.

On the other hand the hedge trimming has been completed on Penthouse road. In addition, the plant pruning has been carried out in the last section of the central reservation of the inner road.

Also routine maintenance of swimming pools has been carried out, the irrigation system reviews have been carried out, the palms tree pruning on the inner parks has been carried out and it has been continued on the outer ring.