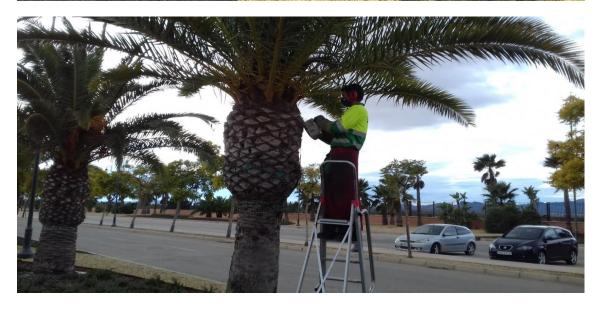

Also routine maintenance of swimming pools has been carried out, the irrigation system reviews have been carried out, the palms tree pruning on the inner parks has been carried out and it has been continued on the outer ring.