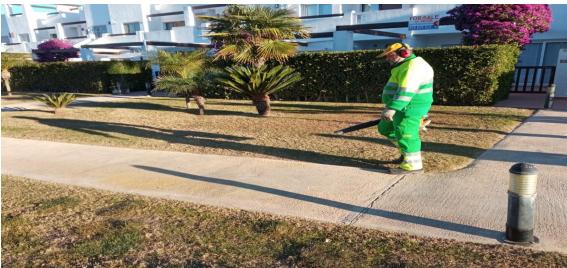

#### **SUMMARY**

Throughout this week, lawn mowing has been carried out in Naranjos 5, 6, 7, 8, Jardínes 1 y 2 y, Viales interiors.

For its part, the pruning of the oleander hedge (Nerium oleander) has continued. This work will continue next week.