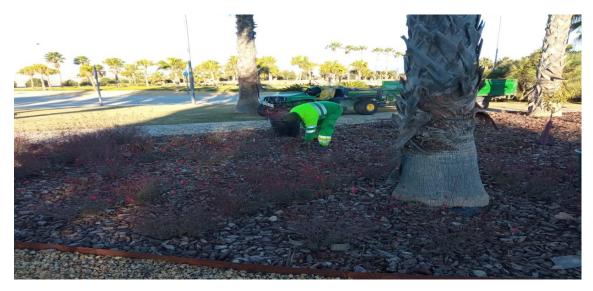

Furthermore, palm tree pruning has continued in the outer ring while insecticidal treatments have been carried out against the red weevil.

It has also carried out: placement of bases on beacons in Naranjos 1,2,3,4,5, maintenance of the municipal park, pruning of geraniums, routine maintenance of swimming pools, review and repair of irrigation system breakdowns, in addition to other incidents.