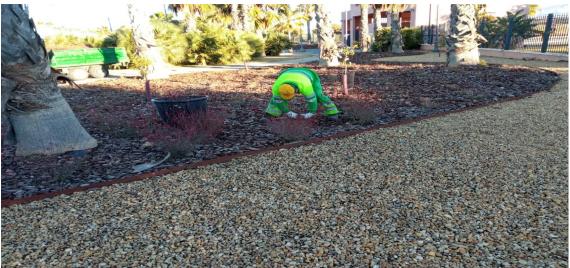

Furthermore, palm tree pruning has continued in the outer ring while insecticidal treatments have been carried out against the red weevil.

It has also carried out: placement of bases on beacons in Naranjos 1,2,3,4,5, maintenance of the municipal park, pruning of geraniums, routine maintenance of swimming pools, review and repair of irrigation system breakdowns, in addition to other incidents.