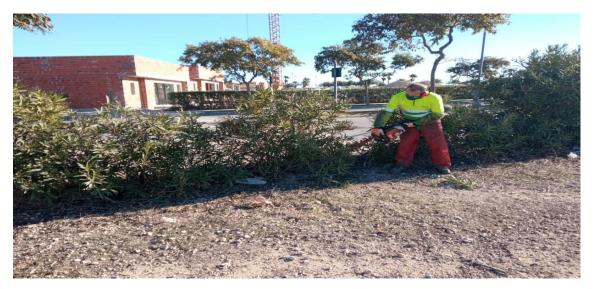

#### **SUMMARY**

Throughout this week, lawn mowing has been carried out in Naranjos 5, 6, 7, 8, Jardínes 1 y 2 y, Viales interiors.

For its part, the pruning of the oleander hedge (Nerium oleander) has continued. This work will continue next week.