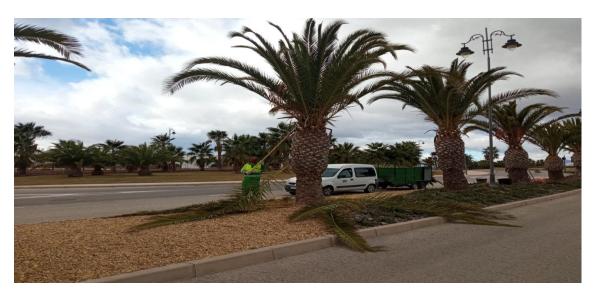

Furthermore, palm tree pruning has continued in the outer ring while insecticidal treatments have been carried out against the red weevil.

It has also carried out: placement of bases on beacons in Naranjos 1,2,3,4,5, maintenance of the municipal park, pruning of geraniums, routine maintenance of swimming pools, review and repair of irrigation system breakdowns, in addition to other incidents.