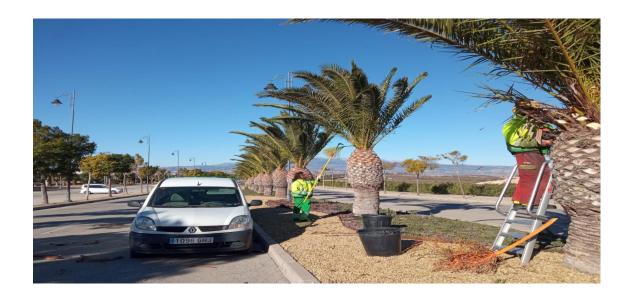

Furthermore, palm tree pruning has continued in the outer ring while insecticidal treatments have been carried out against the red weevil.

It has also carried out: placement of bases on beacons in Naranjos 1,2,3,4,5, maintenance of the municipal park, pruning of geraniums, routine maintenance of swimming pools, review and repair of irrigation system breakdowns, in addition to other incidents.