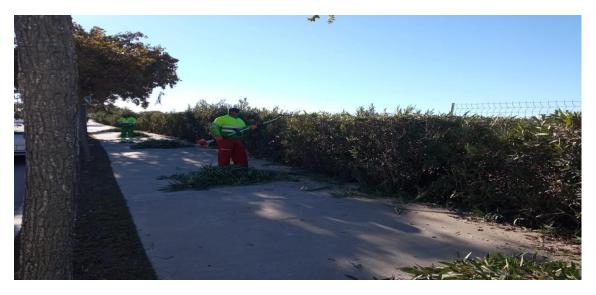

#### **SUMMARY**

Throughout this week, lawn mowing has been carried out in Naranjos 5, 6, 7, 8, Jardínes 1 y 2 y, Viales interiors.

For its part, the pruning of the oleander hedge (Nerium oleander) has continued. This work will continue next week.