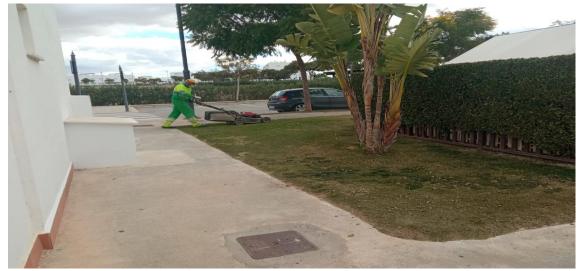

#### **SUMMARY**

Throughout this week, lawn mowing has been carried out in Naranjos 5, 6, 7, 8, Jardínes 1 y 2 y, Viales interiors.

For its part, the pruning of the oleander hedge (Nerium oleander) has continued. This work will continue next week.