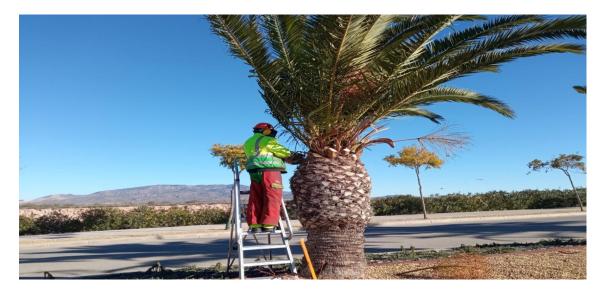

Furthermore, palm tree pruning has continued in the outer ring while insecticidal treatments have been carried out against the red weevil.

It has also carried out: placement of bases on beacons in Naranjos 1,2,3,4,5, maintenance of the municipal park, pruning of geraniums, routine maintenance of swimming pools, review and repair of irrigation system breakdowns, in addition to other incidents.