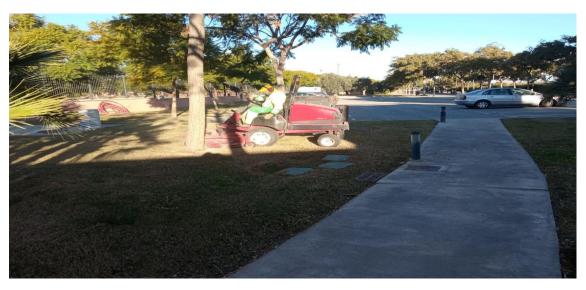

#### **SUMMARY**

Throughout this week, lawn mowing has been carried out in Naranjos 5, 6, 7, 8, Jardínes 1 y 2 y, Viales interiors.

For its part, the pruning of the oleander hedge (Nerium oleander) has continued. This work will continue next week.