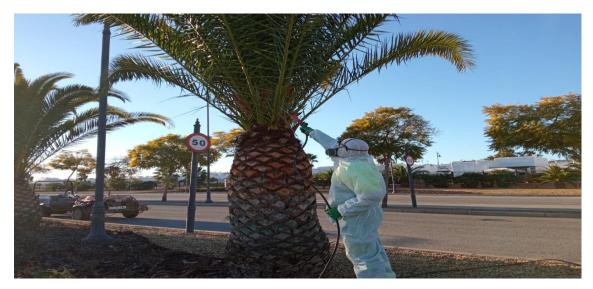

Furthermore, palm tree pruning has continued in the outer ring while insecticidal treatments have been carried out against the red weevil.

It has also carried out: placement of bases on beacons in Naranjos 1,2,3,4,5, maintenance of the municipal park, pruning of geraniums, routine maintenance of swimming pools, review and repair of irrigation system breakdowns, in addition to other incidents.