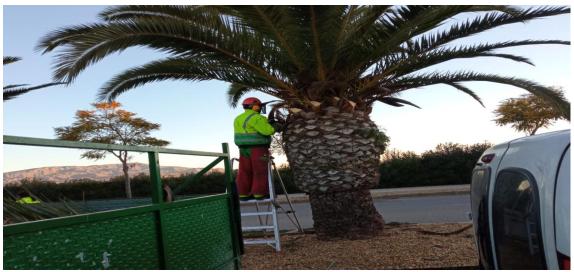

Furthermore, palm tree pruning has continued in the outer ring while insecticidal treatments have been carried out against the red weevil.

It has also carried out: placement of bases on beacons in Naranjos 1,2,3,4,5, maintenance of the municipal park, pruning of geraniums, routine maintenance of swimming pools, review and repair of irrigation system breakdowns, in addition to other incidents.