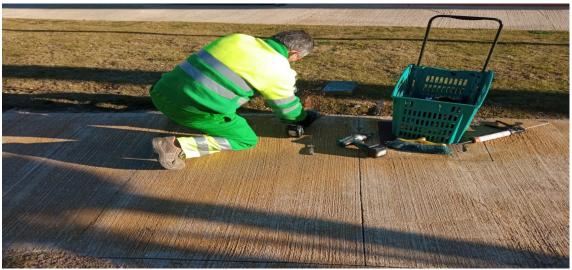

Furthermore, palm tree pruning has continued in the outer ring while insecticidal treatments have been carried out against the red weevil.

It has also carried out: placement of bases on beacons in Naranjos 1,2,3,4,5, maintenance of the municipal park, pruning of geraniums, routine maintenance of swimming pools, review and repair of irrigation system breakdowns, in addition to other incidents.