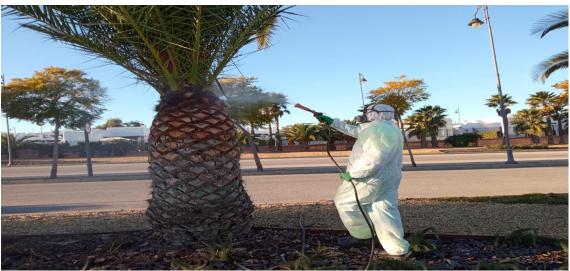

Furthermore, palm tree pruning has continued in the outer ring while insecticidal treatments have been carried out against the red weevil.

It has also carried out: placement of bases on beacons in Naranjos 1,2,3,4,5, maintenance of the municipal park, pruning of geraniums, routine maintenance of swimming pools, review and repair of irrigation system breakdowns, in addition to other incidents.