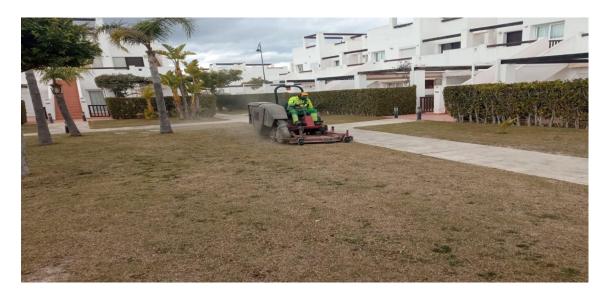

#### **SUMMARY**

Throughout this week, lawn mowing has been carried out in Naranjos 5, 6, 7, 8, Jardínes 1 y 2 y, Viales interiors.

For its part, the pruning of the oleander hedge (Nerium oleander) has continued. This work will continue next week.