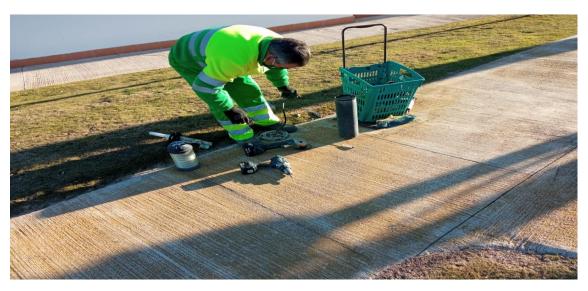

Furthermore, palm tree pruning has continued in the outer ring while insecticidal treatments have been carried out against the red weevil.

It has also carried out: placement of bases on beacons in Naranjos 1,2,3,4,5, maintenance of the municipal park, pruning of geraniums, routine maintenance of swimming pools, review and repair of irrigation system breakdowns, in addition to other incidents.