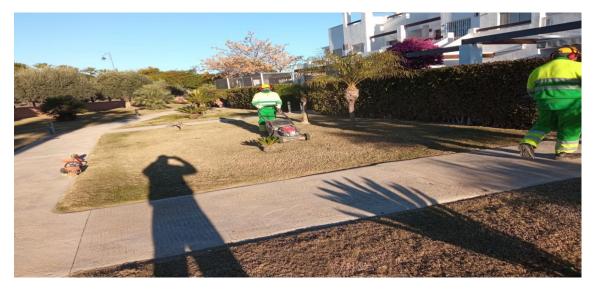

#### **SUMMARY**

Throughout this week, lawn mowing has been carried out in Naranjos 5, 6, 7, 8, Jardínes 1 y 2 y, Viales interiors.

For its part, the pruning of the oleander hedge (Nerium oleander) has continued. This work will continue next week.