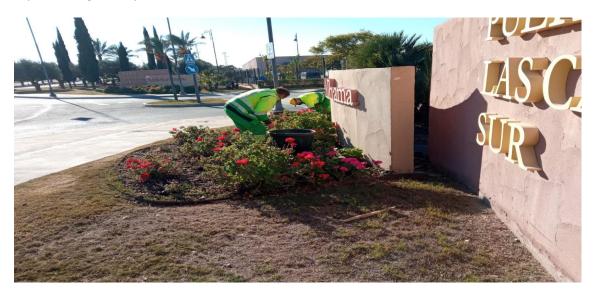

Furthermore, palm tree pruning has continued in the outer ring while insecticidal treatments have been carried out against the red weevil.

It has also carried out: placement of bases on beacons in Naranjos 1,2,3,4,5, maintenance of the municipal park, pruning of geraniums, routine maintenance of swimming pools, review and repair of irrigation system breakdowns, in addition to other incidents.